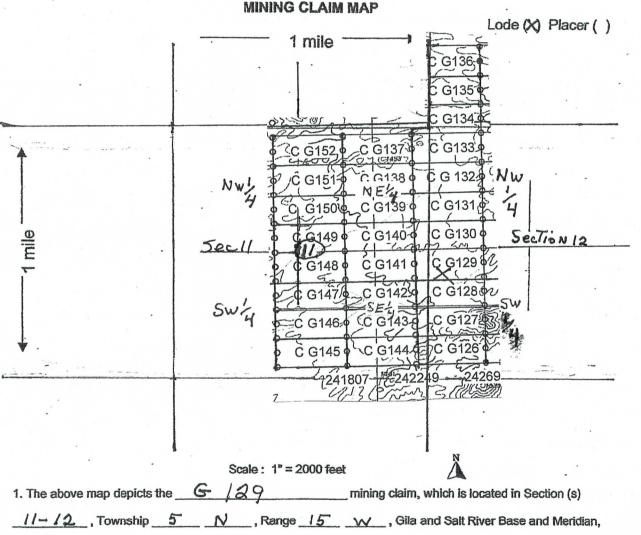

| MitAdatos        |             |                       |



11-12, Township 5 N, Range 15 W, Gila and Salt River Base and Meridi

2. The type of corner and location monuments used are as follows: 2"x 2"x 4" wood

2 The beginner and distances in degrees and fact between plain corners are as decisted on the WARTIME (VINTOIL

3. The bearings and distances in degrees and feet between claim comers are as depicted on the map. Z | W | X | N | 3 | H | 3 | Form MCF100a

Revised July 2005 NON LIDZ

This form is available from the Arizona Department of Mines & Mineral Resources and may be reproduced.



2017-03715
Pase 1 of 2
SHELLY D BAKER, RECORDER
OFFICIAL RECORDS OF LA PAZ COUNTY, AZ
10-11-2017 02:09 PM Recordins Fee \$10.00

| LOCATION NOTICE FOR LODE MINING CLAIM