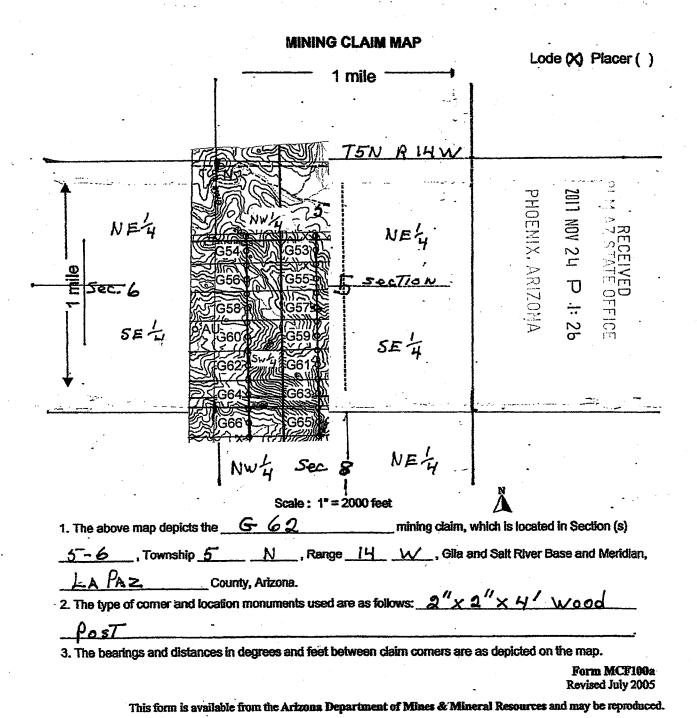

|  |  |





2017-03-8
Page 1 of 2
SHELLY D BAKER, RECORDER
OFFICIAL RECORDS OF LA PAZ COUNTY, AZ
10-11-2017 02:09 PM Recording Fee \$10.00

|                                                                           |                     | 70                 | 701      | 3       |
|---------------------------------------------------------------------------|---------------------|--------------------|----------|---------|
| LOCATION NOTICE FOR LODE MINING CLAIM                                     |                     |                    | NON      | A.V.K   |
| NOTICE IS HEREBY GIVEN that the G 6 3                                     | BLM                 | ENIX, ARIZONA      | 24       | STA     |
| lode mining claim has been located                                        | Date<br>Stamp       |