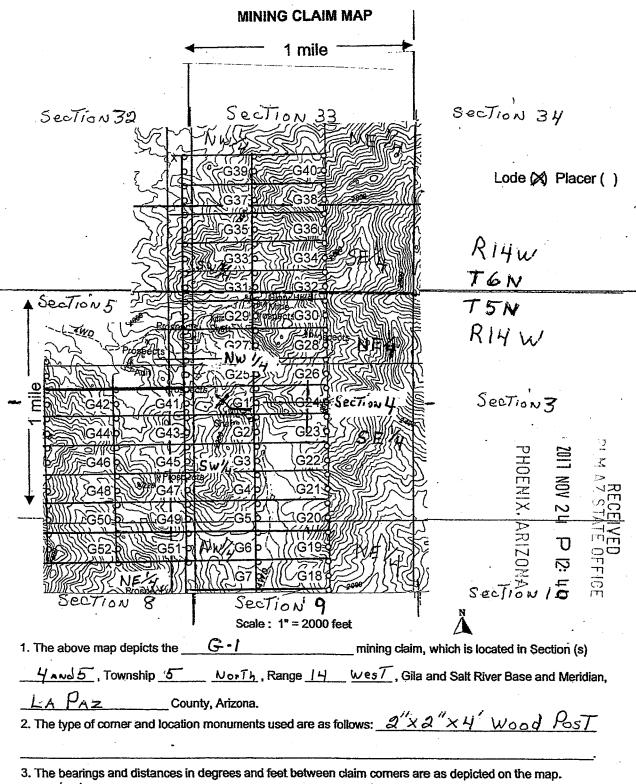

Feet in A EAST direction To Claims' |             |                 |          |                    |  |
| DATED AND POSTED on the ground this day of day of 2017 .                                   |                                                                    |             |                 |          |                    |  |
| LOCATOR (s) Merrill Galmer                                                                 |                                                                    | -           |                 |          |                    |  |
|                                                                                            |                                                                    |             |                 |          | MCF100<br>uly 2005 |  |



Claims RUN 600 FT North To South AND

Form MCF100a Revised July 2005

1450 FT. EAST To WEST
This form is available from the Arizona Department of Mines & Mineral Resources and may be reproduced.

|                                                                                                                                          | 2017-03584 Page 1 of 2 SHELLY D BAKER, RECORDER OFFICIAL RECORDS OF LA PAZ COUNTY, AZ 10-11-2017 02:09 PM. Recording Fee \$10.00 |
|------------------------------------------------------------------------------------------------------------------------------------------|----------------------------------------------------------------------------------------------------------------------------------|
|