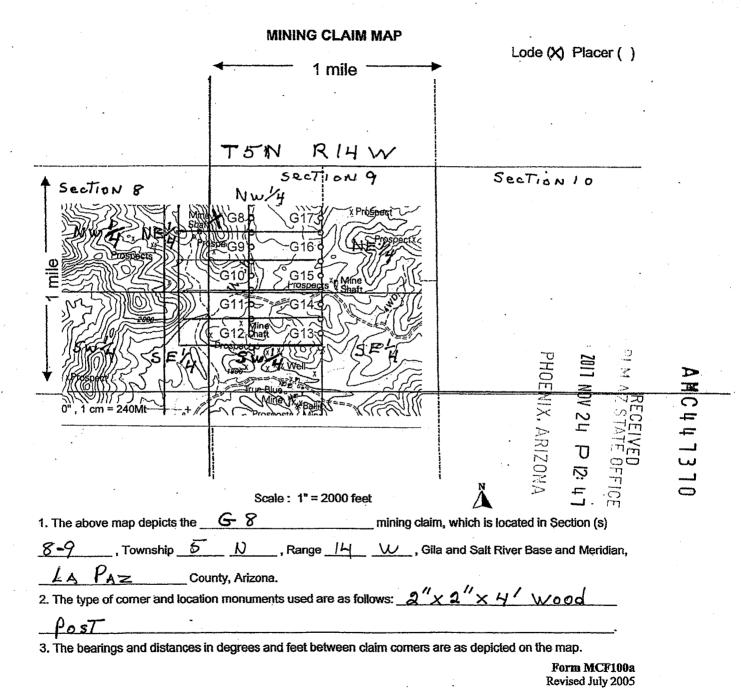

|                                           |
| CORNER Of Section 17, TON, RIYWTh                                         | en About 4000 Feet in A                   |
| North direction Then About 550 Foot                                       | A EAST directions To Chine                |
| DATED AND POSTED on the ground this 1 ST day of Septe                     | mber 2017                                 |
| LOCATOR (s) Merrill Ralmer                                                |                                           |
|                                                                           |                                           |
|                                                                           | Form MCF100                               |

Revised July 2005





Page 1 of 2
SHELLY D BAKER, RECORDER
OFFICIAL RECORDS OF LA PAZ COUNTY, AZ
10-11-2017 02:09 PM Recording Fee \$10.00

| LOCATION NOTICE FOR LODE MINING CLAIM                                               | 7 .2                                        |
|-------------------------------------------------------------------------------------|---------------------------------------------|
| NOTICE IS HEREBY GIVEN that theG # 9                                                | BLM PHOENIX.  PHOENIX.  PHOENIX.            |
| lode mining claim has been located                                                  | Date N OV N N N N N N N N N N N N N N N N N |
| by Merrill Palmer whose current mailing                                             | DEIV<br>TATE                                |
| addres