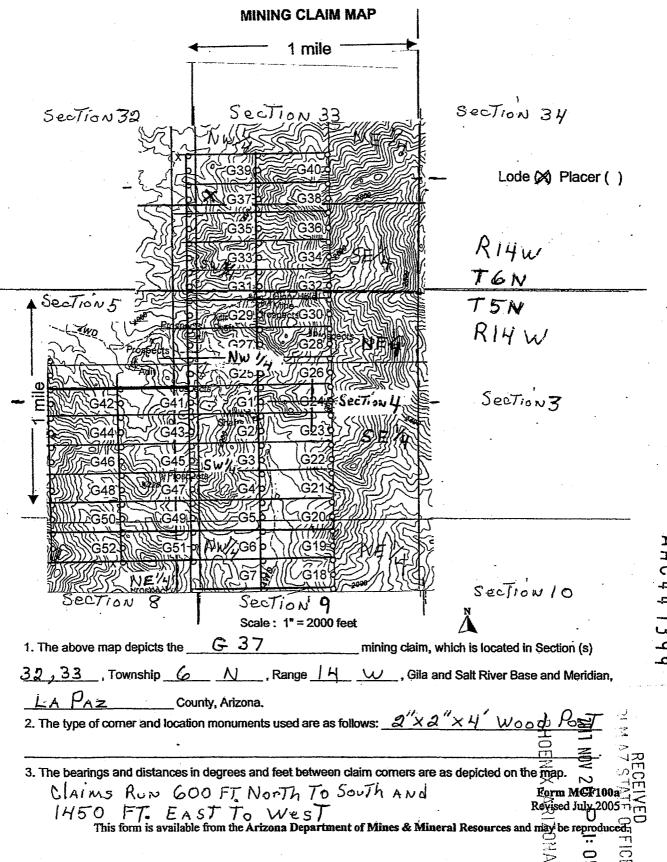

|
| CORNER Of Section 17, T5N, RIYW TI                                             | en About 12.400 Feet in A                 |
| North direction Then About 550 Footi                                           | A EAST direction To China                 |
| DATED AND POSTED on the ground this 1 ST day of SepTe                          | mber .2017.                               |
| LOCATOR (s) Merrill Polmer                                                     | · ·                                       |
|                                                                                |                                           |
|                                                                                | Korm MCT100                               |





2017-0121
Page 1 of 2
SHELLY D BAKER, RECORDER
OFFICIAL RECORDS OF LA PAZ COUNTY, AZ
10-11-2017 02:09 PM Recording Fee \$10.00

| LOCATION NOTICE FOR LODE MINING CLAIM                                     | 7 2                                       |
|---------------------------------------------------------------------------|-------------------------------------------|
| NOTICE IS HEREBY GIVEN that the G # 38                                    | BLM BLM                                   |
| lode mining claim has been located                                        | Date X 22 Stamp                           |
| by Merrill Palmer whose current mailing                                   | BLM Date Stamp                            |
| address is P.O. Box 119, Oxbow, ORegon