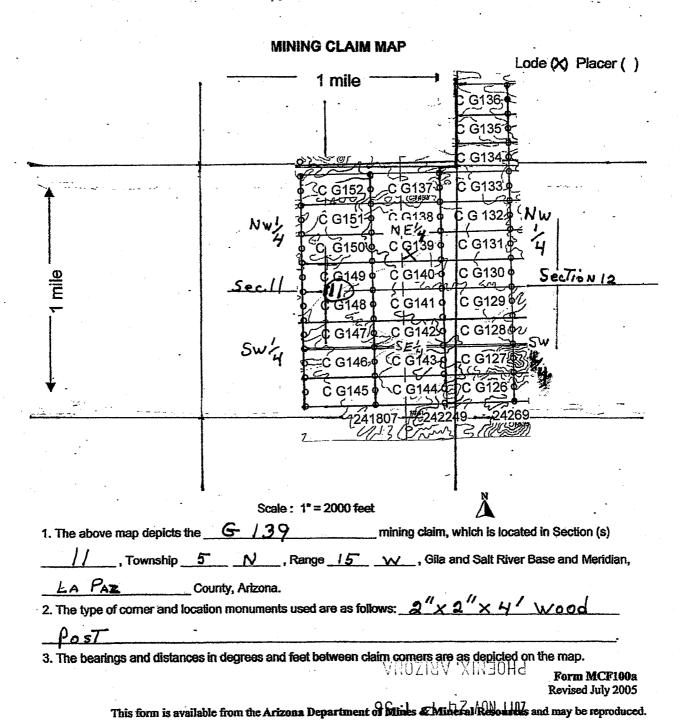

No. of claims/sites 495
x \$155 per claim/site
Total due BLM \$76725

- 1. The maintenance fee may be paid by cash, check, money order, Bureau of Land Management (BLM) Declining Deposit Account, or credit card (VISA, American Express, Discover, or MasterCard). Payments must be remitted to the BLM State Office where your claim or site is recorded and received on or before September 1. If the payment is mailed, the envelope must be postmarked by a bona fide delivery service on or before September 1 and received at the proper BLM State Office within 15 calendar days after the due date. Payments may also be made by telephone using a credit card. A complete listing of BLM State Offices with their addresses and phone numbers can be found at http://www.blm.gov.
- 2. The maintenance fee for the following claim(s)/site(s) applies to the assessment year 2018-2019

| CLAIM/SITE NAME      | BLM SERIAL NO. |
|----------------------|----------------|
| Please See Exhibit A |                |
|                      |                |
|                      | PH0            |
|                      |                |
|                      | × - 55         |
|                      | ARIZON         |
|                      | 70 D. F.       |
|                      | D 01 0         |
|                      |                |
|                      |                |