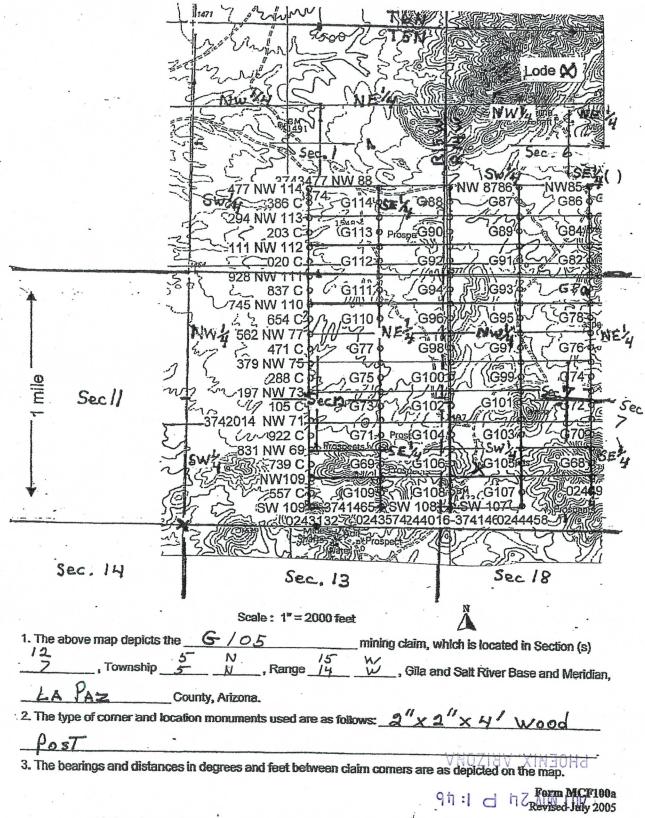

er                                                     |                                                               | aningham                                   |                                           |               |                      |
|                                                                                | ant mar than a fill has little film of he and gulcon good and | -                                          | _                                         |               |                      |
|                                                                                |                                                               |                                            | For                                       | rm MC         | F100                 |



This form is available from the Arizona Department of Mines & Mineral Resources and may be reproduced.

2017-0:-1
Pose 1 of 2
SHELLY D BAKER, RECORDER
OFFICIAL RECORDS OF LA PAZ COUNTY, AZ
10-11-2017 02:09 PM Recordins Fee \$10.00

|                                                                           |