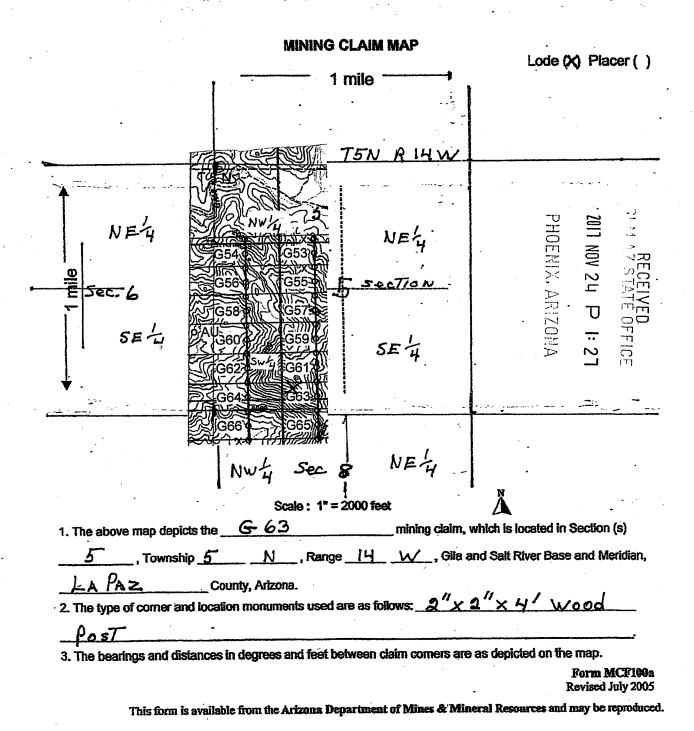

| MANENT M            | O NUMEN            | TAbo     | 207     |
| 5910 FT East Then 400 FT NorTh To L                                       | OCATION P           | OST OFT            | bis Cl   | ALAN    |
| DATED AND POSTED on the ground this 157 day of Septem                     |                     |                    |          |         |
| LOCATOR (s) Merrill Galmer                                                |                     |                    |          |         |
|                                                                           |                     | Y2                 | 347      | TE 4 00 |
|                                                                           |                     | I.(                | orm MC   | L LUU   |





2017-0:-9
Page 1 of 2
SHELLY D BAKER, RECORDER
OFFICIAL RECORDS OF LA PAZ COUNTY, AZ
10-11-2017 02:09 PM Recording Fee \$10.00

| LOCATION NOTICE FOR LODE MINING CLAIM                                                      |