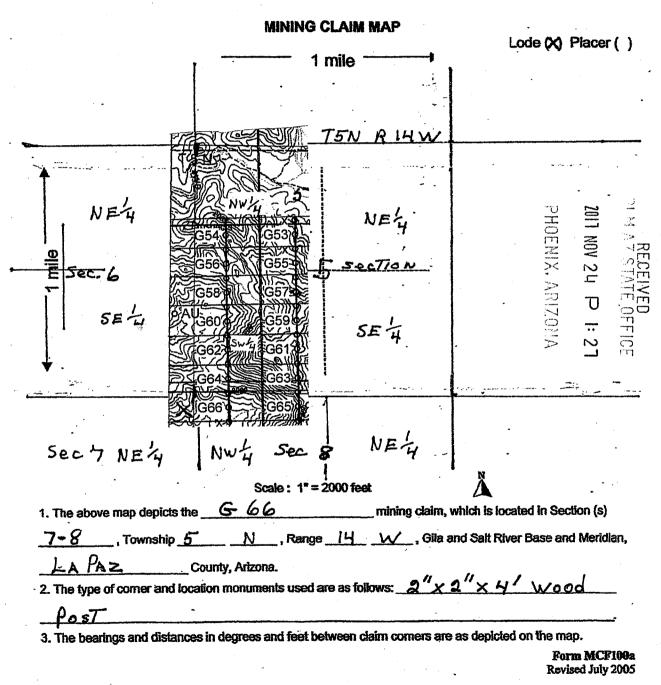

CATION K         | ost of          | This l                                       | Mains                        |  |  |  |
| DATED AND POSTED on the ground this day of SepTem                                               | ber .20           | 12.             |                                              |                              |  |  |  |
| LOCATOR (s) Merrell Galmer                                                                      |                   |                 |                                              |                              |  |  |  |
|                                                                                                 |                   | i ilu.          | Form N                                       | ACF100                       |  |  |  |





2017-0:-52
Page 1 of 2
SHELLY D BAKER, RECORDER
OFFICIAL RECORDS OF LA PAZ COUNTY, AZ
10-11-2017 02:09 PM Recording Fee \$10.00

|                                                                           | 7 2                                       |
|---------------------------------------------------------------------------|-------------------------------------------|
| LOCATION NOTICE FOR LODE MINING CLAIM                                     | NOV                                       |
| NOTICE IS HEREBY GIVEN that the G- 67                                     | RIM × 2                                   |
| lode mining claim has been located                                        | Date AR THE                               |
| by Merrill Palmer whose current mailing