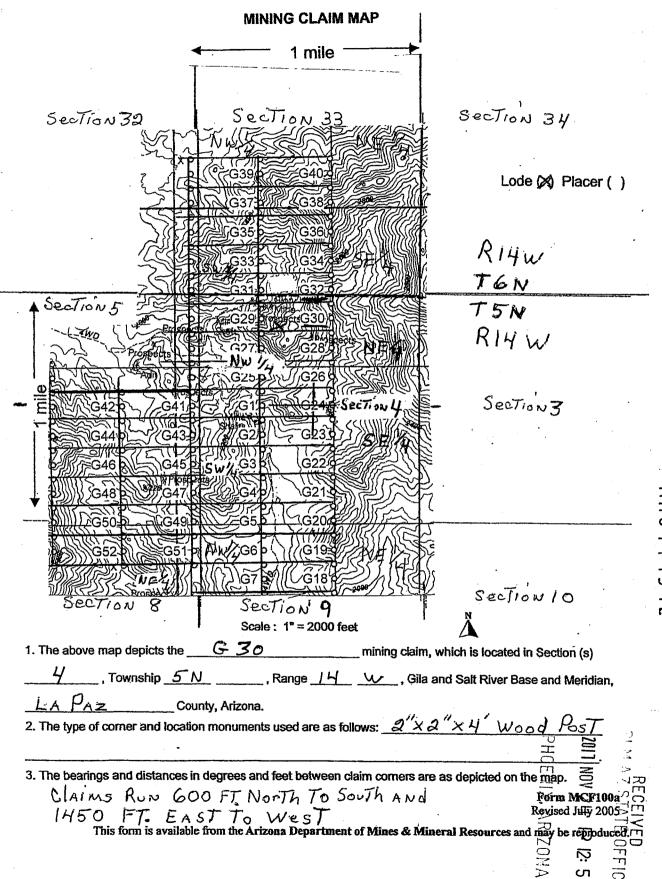

|                                           |
| (if any) concerning its locality are as follows: From permane             |                                           |
| CORNER Of Section 17, T5N, RIYW Th                                        |                                           |
| North direction Then About 2000 Feet in                                   | A EAST direction To Claims                |
| DATED AND POSTED on the ground this day ofSepTe                           | mber , 2017.                              |
| LOCATOR (s) Merrill Galner                                                |                                           |
|                                                                           |                                           |





2017-03114
Pase 1 of 2
SHELLY D BAKER, RECORDER
OFFICIAL RECORDS OF LA PAZ COUNTY, AZ
10-11-2017 02:09 PM Recordins Fee \$10.00

| LOCATION NOTICE FOR LODE MINING CLAIM                                                                                                                   | 7 2                                                                |
|---------------------------------------------------------------------------------------------------------------------------------------------------------|--------------------------------------------------------------------|
| NOTICE IS HEREBY GIVEN that the _ G # 3/                                                                                                                | BLM Date