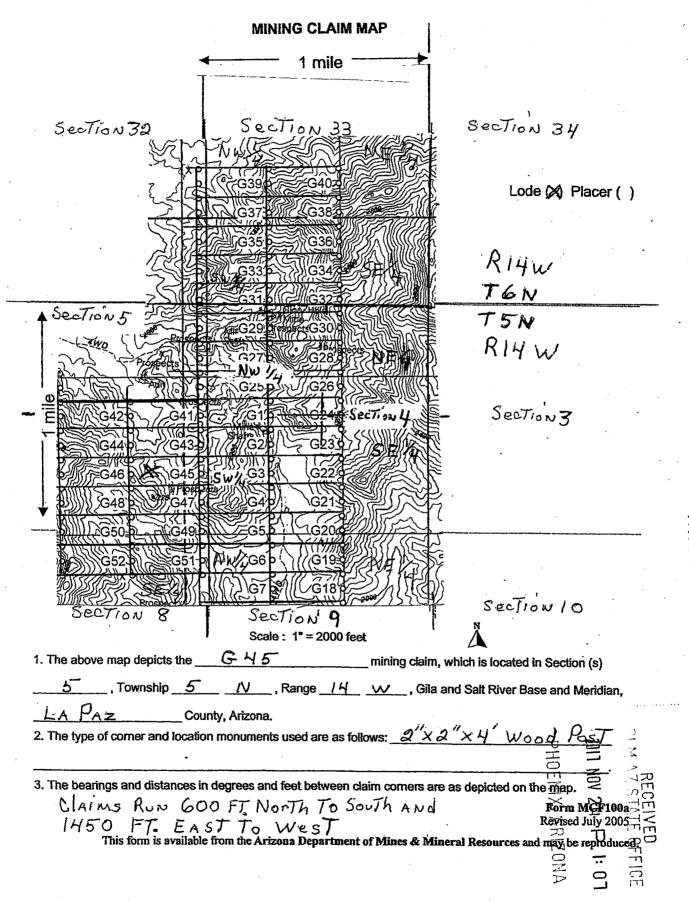

ome material objector perma | nent monument and additional information |
| (if any) concerning its locality are as follows: From permaner            |                                          |
| CORNER Of Section 17, TSN, RIYWTh                                         |                                          |
| North direction Then About 800 Feeting                                    |                                          |
| DATED AND POSTED on the ground this day of _SepTer                        | when 2017                                |
| LOCATOR (s) Merrill Palmer                                                | 1 4                                      |
|                                                                           |                                          |





2017-0:29
Page 1 of 2
SHELLY D BAKER, RECORDER
OFFICIAL RECORDS OF LA PAZ COUNTY, AZ
10-11-2017 02:09 PM Recording Fee \$10.00

| LOCATION NOTICE FOR LODE MINING CLAIM                                                                                                                                                                                                                                                                                                                                                                                                      | 2017                                                                                        |
|----------------------------------------------------------------------------------------------------------------------------------------------