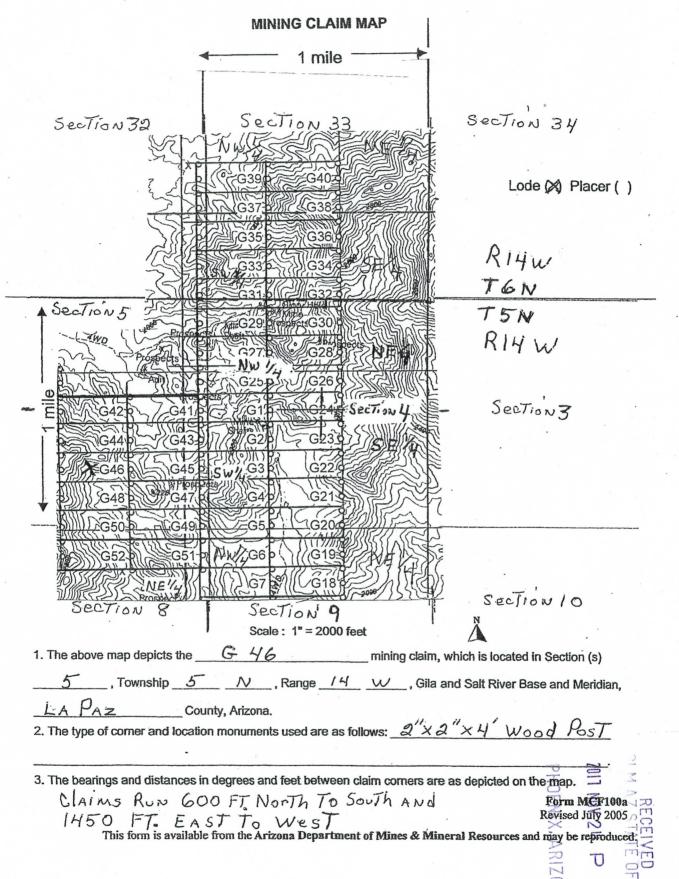

|                                                                                             |
|                                                                                                                                                                                                                                                                                                                                                                                                                                            | Form MCF100<br>Revised July 2005                                                            |





2017-0:30
Page 1 of 2
SHELLY D BAKER, RECORDER
OFFICIAL RECORDS OF LA PAZ COUNTY, AZ
10-11-2017 02:09 PM Recording Fee \$10.00

| LOCATION NOTICE FOR LODE MINING CLAIM                                      | = = 3                                    |
|----------------------------------------------------------------------------|------------------------------------------|
| NOTICE IS HEREBY GIVEN that the _ G # 47                                   | BLM REG                                  |
| lode mining claim has been located                                         | BLM V STATIV                             |
| by Merrill Palmer whose current mailing                                    | RIZ D EO                                 |
| address is P.O. Box 119, Oxbow, ORegon