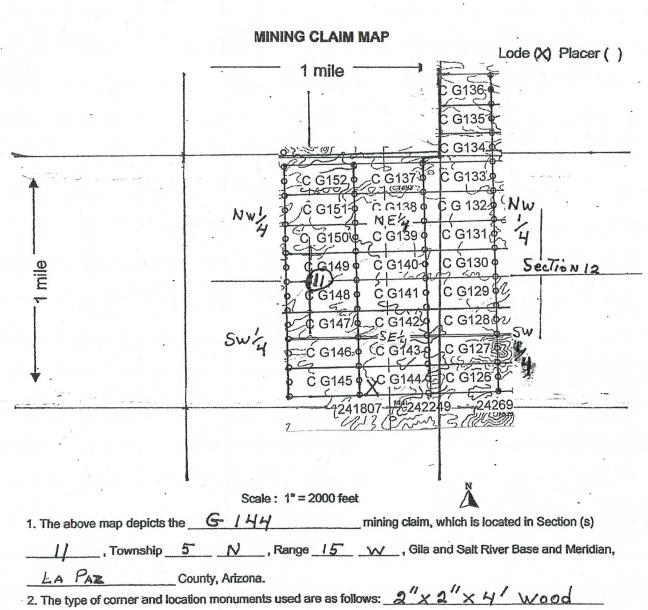

|
| The same of the sa | MICHAEL MICHAEL CONTROL CONTRO |

Form MCF100a Revised July 2005



This form is available from the Arizona Department of Mines & Mineral Resources and may be reproduced.

3. The bearings and distances in degrees and feet between claim corners are as depicted on the map.

PHOENIX, ARIZONA



2017-0:30
Pase 1 of 2
SHELLY D BAKER, RECORDER
OFFICIAL RECORDS OF LA PAZ COUNTY, AZ
10-11-2017 02:09 PM Recordins Fee \$10.00

|