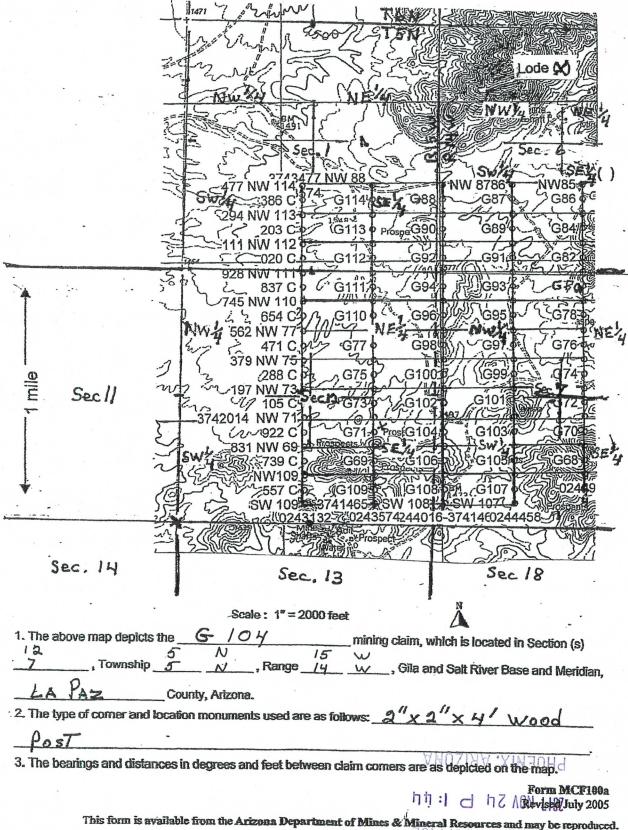

|         | ,01   |
| DATED AND POSTED on the ground this 157 day of September 1                | whoc          | 20.17                       |                                                   |         |       |
| LOCATOR (s) Merrill Colmer                                                | <u> </u>      |                             |                                                   |         |       |
| John Johnson                                                              |               | Miningaria                  |                                                   |         |       |
|                                                                           |               |                             |                                                   |         |       |



This form is available from the Arizona Department of Mines & Mineral Resources and may be reproduced.

RECEIVED



2017-03-0 Pase 1 of 2 SHELLY D BAKER, RECORDER OFFICIAL RECORDS OF LA PAZ COUNTY, AZ 10-11-2017 02:09 PM Recordins Fee \$10.00

|                                                                                |                                                               | .•                                         |                                           | 201           | =                    |
|--------------------------------------------------------------------------------|---------------------------------------------------------------|--------------------------------------------|-------------------------------------------|---------------|----------------------|
| LO