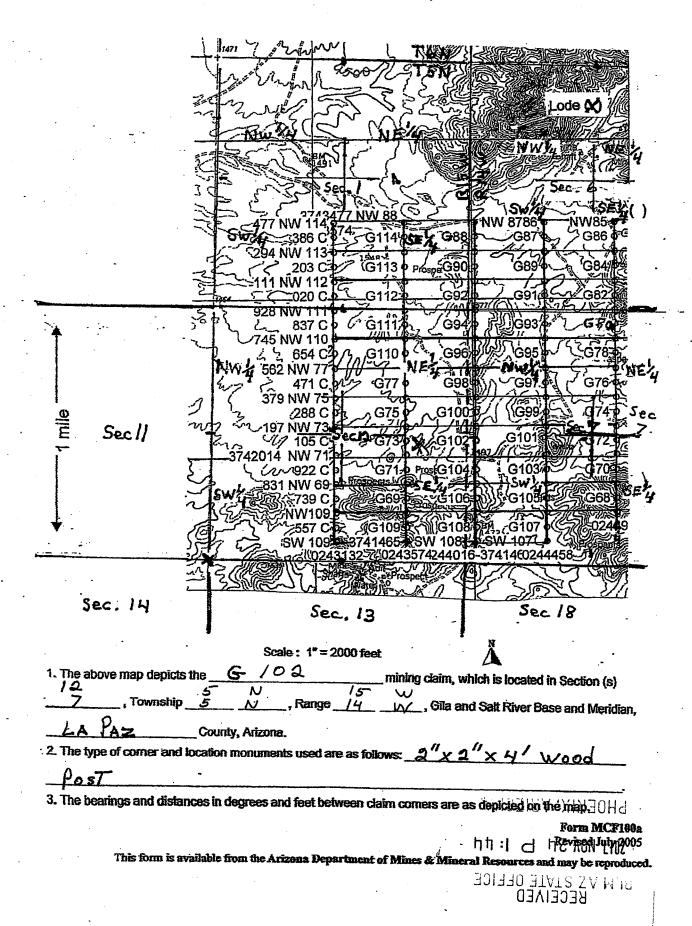

|
| LOCATOR (s) Meriell Galmer                                                                                                                                                                                                                                                                                        |                                 |                                             |
|                                                                                                                                                                                                                                                                                                                   |                                 |                                             |



2017-0 88
Pose 1 of 2
SHELLY D BAKER, RECORDER
OFFICIAL RECORDS OF LA PAZ COUNTY, AZ
10-11-2017 02:09 FM Recordins Fee \$10.00

|