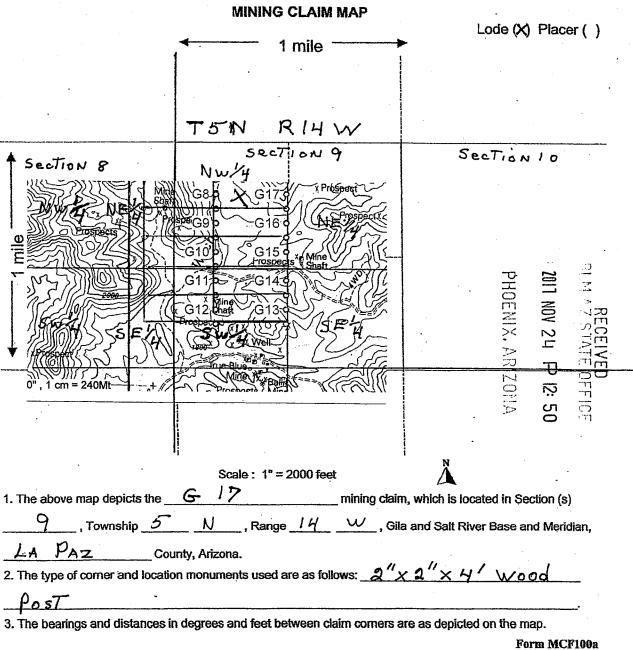

|
| LOCATOR (s) Merrill Palmer                                                                              | The state of the s |
|                                                                                                         | The state of the s |

Form MCF100 Revised July 2005





2017-0; D1 Pase 1 of 2 SHELLY D BAKER, RECORDER OFFICIAL RECORDS OF LA PAZ COUNTY, AZ 10-11-2017 02:09 PM Recordins Fee \$10.00

| LOCATION NOTICE FOR LODE MINING CLAIM                                                                                                                                                                         | H 1 3