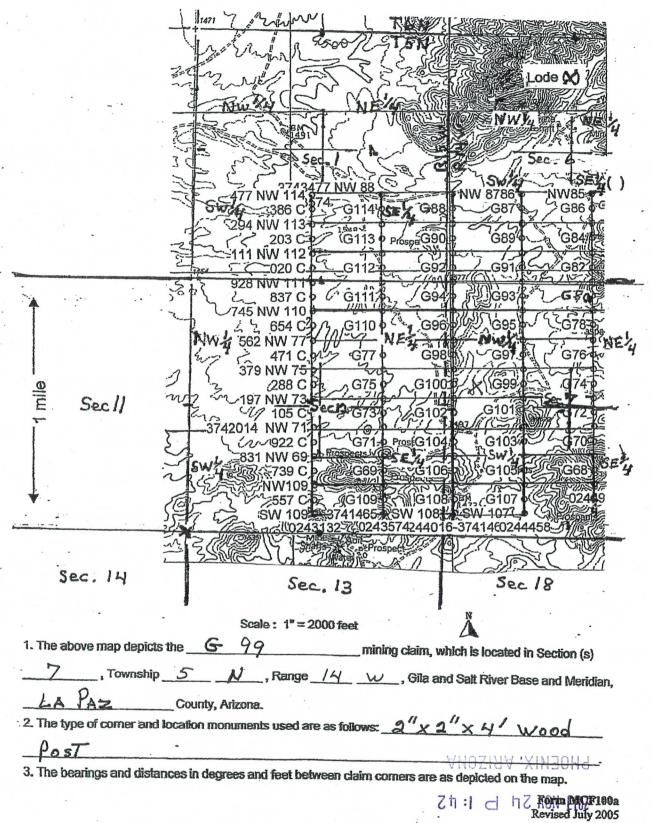

| FOR                                            | ane ivile ib | 1 2 5 7 7 7 3 |



This form is available from the Arizona Department of Mines & Mineral Resources and may be reproduced.

2017-0 85
Page 1 of 2
SHELLY D BAKER, RECORDER
OFFICIAL RECORDS OF LA PAZ COUNTY, AZ
10-11-2017 02:09 PM Recording Fee \$10.00

|                                                                                                                     |