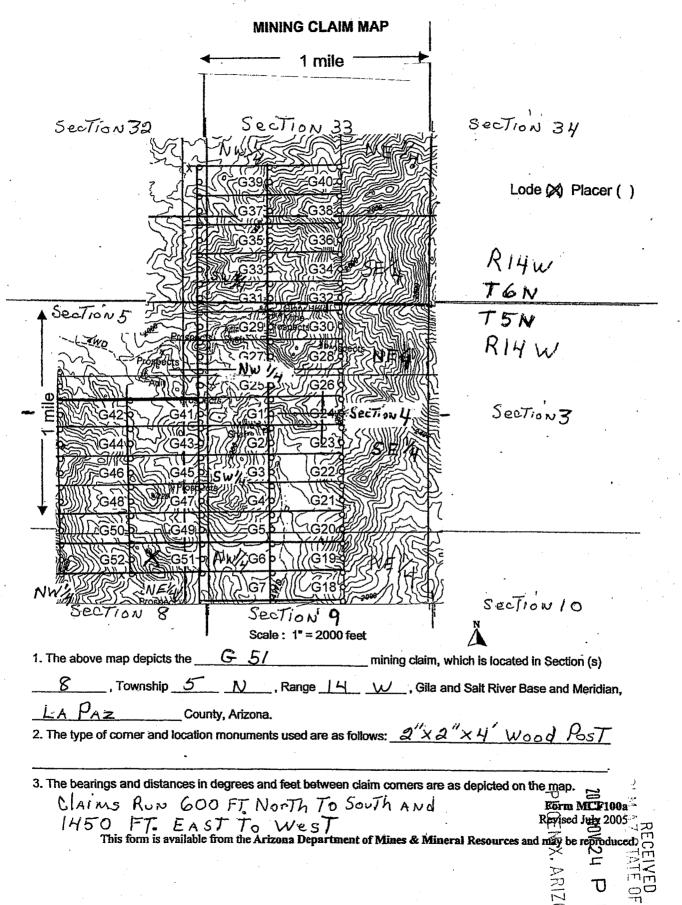

No. of claims/sites 495
x \$155 per claim/site
Total due BLM \$76725

- 1. The maintenance fee may be paid by cash, check, money order, Bureau of Land Management (BLM) Declining Deposit Account, or credit card (VISA, American Express, Discover, or MasterCard). Payments must be remitted to the BLM State Office where your claim or site is recorded and received on or before September 1. If the payment is mailed, the envelope must be postmarked by a bona fide delivery service on or before September 1 and received at the proper BLM State Office within 15 calendar days after the due date. Payments may also be made by telephone using a credit card. A complete listing of BLM State Offices with their addresses and phone numbers can be found at http://www.blm.gov.
- 2. The maintenance fee for the following claim(s)/site(s) applies to the assessment year 2018-2019

| CLAIM/SITE NAME      | BLM SERIAL NO. |
|----------------------|----------------|
| Please See Exhibit A |                |
|                      |                |
|                      | PH0            |
|                      |                |
|                      | × - 55         |
|                      | ARIZON         |
|                      | 70 D. F.       |
|                      | D 01 0         |
|                      |                |
|                      |                |