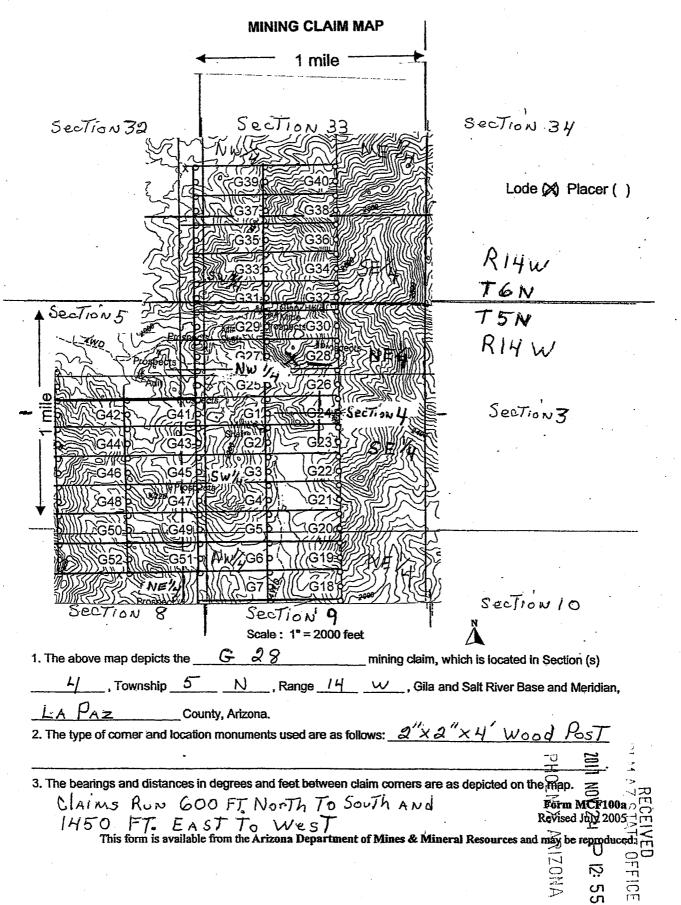

| ENT MONUMENT The NE                          |
| CORNER Of Section 17, TON, RIYWT                                          | her About 925 o Feet in A                    |
| North direction Then About 2000 Foot                                      |                                              |
| CENTER.  DATED AND POSTED on the ground this 15T day of Septe             | ember , 2017.                                |
| LOCATOR (s) Merrill Palmer                                                |                                              |
|                                                                           |                                              |
|                                                                           | Form MCF100                                  |





2017-0:2 Page 1 of 2 SHELLY D BAKER, RECORDER OFFICIAL RECORDS OF LA PAZ COUNTY, AZ 10-11-2017 02:09 PM Recording Fee \$10.00

| LOCATION NOTICE FOR LODE MINING CLAIM                                     | <b>201</b>