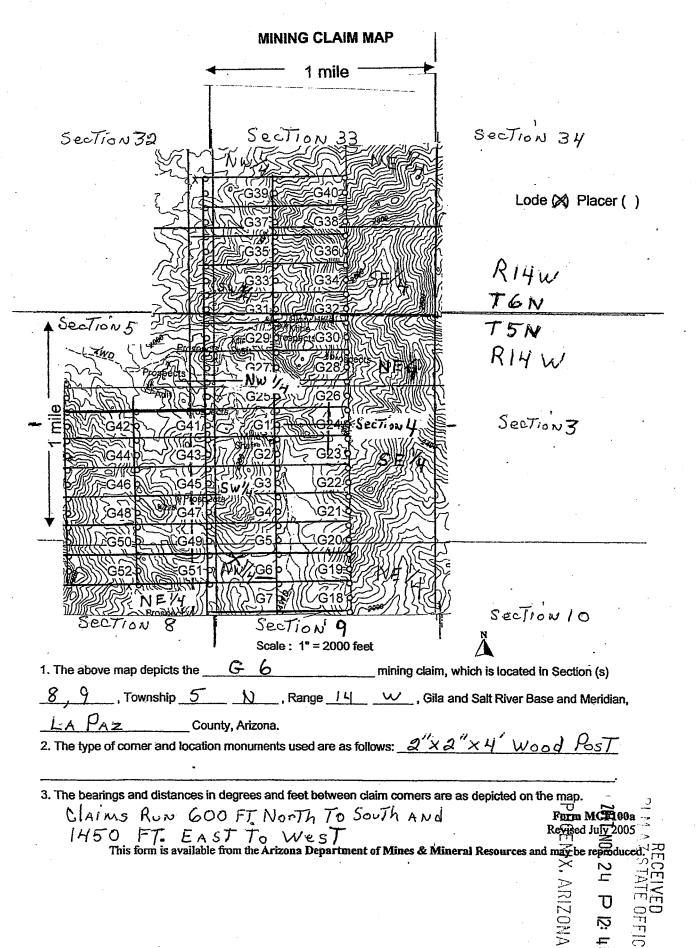

|
| CORNER Of Section 17, TON, RIHWTh                                                   | en About 5000 Feet in A                  |
| North direction Then About 550 Feeting                                              | A EAST J TITLE TO ALL                    |
| DATED AND POSTED on the ground this 15T day of SepTer                               | when 2017                                |
| LOCATOR (s) Merrell Palmer                                                          | 1001 , 2017 .                            |
| - Carrier                                                                           |                                          |
|                                                                                     | Form MCF100                              |





2017-0: 0
Pose 1 of 2
SHELLY D BAKER, RECORDER
OFFICIAL RECORDS OF LA PAZ COUNTY, AZ
10-11-2017 02:09 PM Recordins Fee \$10.00

| LOCATION NOTICE FOR LODE MINING CLAIM                                    | B1                                          |
|--------------------------------------------------------------------------|---------------------------------------------|
| NOTICE IS HEREBY GIVEN that the G # 7                                    |                                             |
| lode mining claim has been located                                       | BLM Date Stamp  BLM AZ STA                  |
| by Merrill Palmer whose current mailing                                  |                                             |
| address is Po. Box 119, Oxbow, ORegon