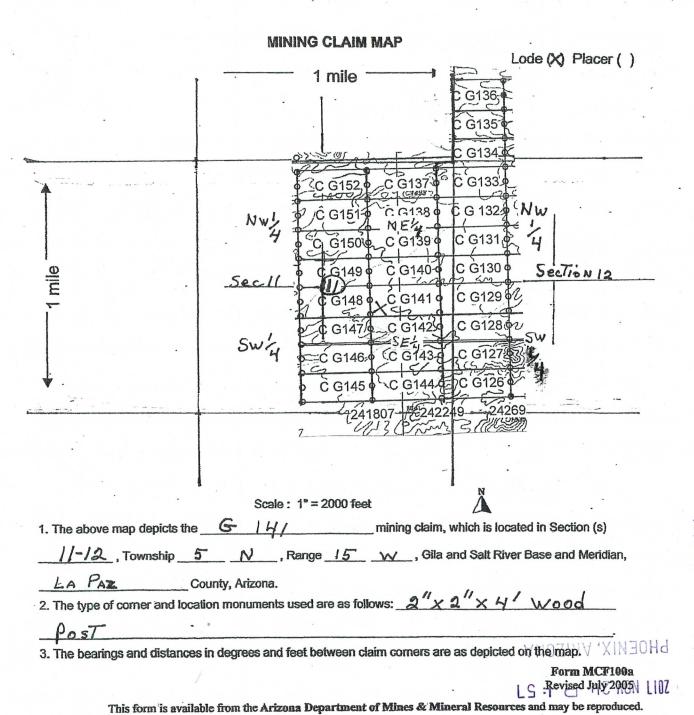

No. of claims/sites 495
x \$155 per claim/site
Total due BLM \$76725

- 1. The maintenance fee may be paid by cash, check, money order, Bureau of Land Management (BLM) Declining Deposit Account, or credit card (VISA, American Express, Discover, or MasterCard). Payments must be remitted to the BLM State Office where your claim or site is recorded and received on or before September 1. If the payment is mailed, the envelope must be postmarked by a bona fide delivery service on or before September 1 and received at the proper BLM State Office within 15 calendar days after the due date. Payments may also be made by telephone using a credit card. A complete listing of BLM State Offices with their addresses and phone numbers can be found at http://www.blm.gov.
- 2. The maintenance fee for the following claim(s)/site(s) applies to the assessment year 2018-2019

| CLAIM/SITE NAME      | BLM SERIAL NO. |
|----------------------|----------------|
| Please See Exhibit A |                |
|                      |                |
|                      | PH0            |
|                      |                |
|                      | × - 55         |
|                      | ARIZON         |
|                      | 70 D. F.       |
|                      | D 01 0         |
|                      |                |
|                      |                |