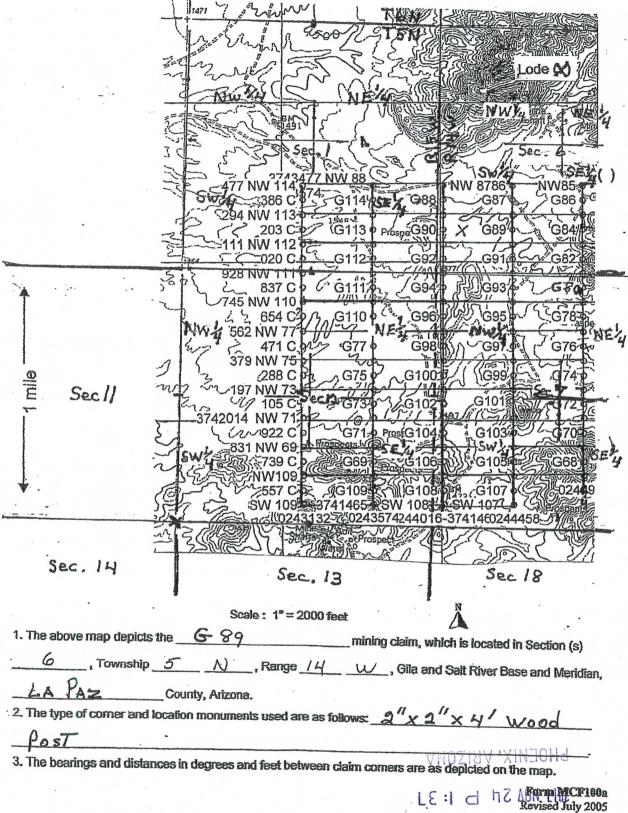

|                      |          |                 |         |





2017-0-5 Page 1 of 2 SHELLY D BAKER, RECORDER OFFICIAL RECORDS OF LA PAZ COUNTY, AZ 10-11-2017 02:09 PM Recordins Fee \$10.00

| LOCATION NOTICE FOR LODE MINING CLAIM                                     |                                          |
|---------------------------------------------------------------------------|------------------------------------------|
| NOTICE IS HEREBY GIVEN that the G 9 O                                     | BLM OF RE                                |
| lode mining claim has been located                                        | Date × 2 TE                              |
| by Merrill Palmer whose current mailing                                   | Stamp ARI TO OR                          |
| address is P.O. Box 119