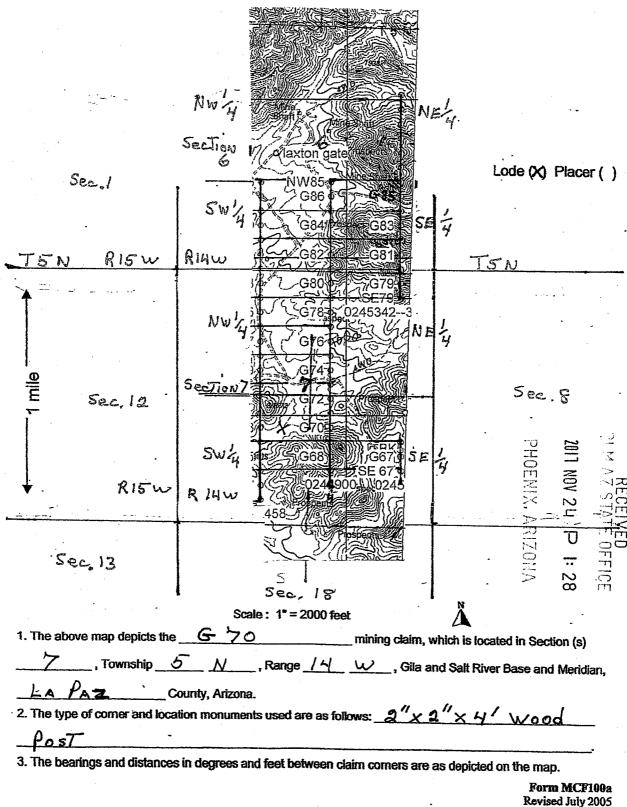

| _                                      | 7.50         |                      |

Form MCF100 Revised July 2005





2017-0 56
Pase 1 of 2
SHELLY D BAKER, RECORDER
OFFICIAL RECORDS OF LA PAZ COUNTY, AZ
10-11-2017 02:09 PM Recording Fee \$10.00

|                                                                                                                                                         | ng kanalaga (panisha at mangang menggang mangang menggang menggang menggang menggang menggang menggang menggan |              | 70                          | 201    |               |
|---------------------------------------------------------------------------------------------------------------------------------------------------------|----------------------------------------------------------------------------------------------------------------|--------------|-----------------------------|--------|-------