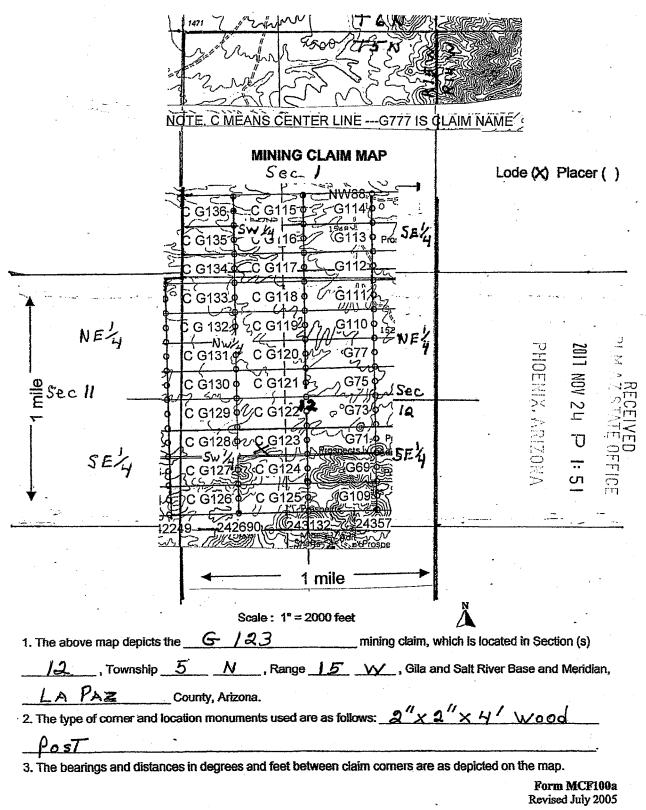

|          |                 |





2017-0-9 Pase 1 of 2 SHELLY D BAKER, RECORDER OFFICIAL RECORDS OF LA PAZ COUNTY, AZ 10-11-2017 02:09 PM Recordins Fee \$10.00

|                                                                                                                                                                     |                      |                 | -0        | 20                | 2.    |  |  |
|---------------------------------------------------------------------------------------------------------------------------------------------------------------------|----------------------|-----------------|-----------|-------------------|-------|--|--|
| LOCATION NOTICE FOR LODE MINING CLAIM