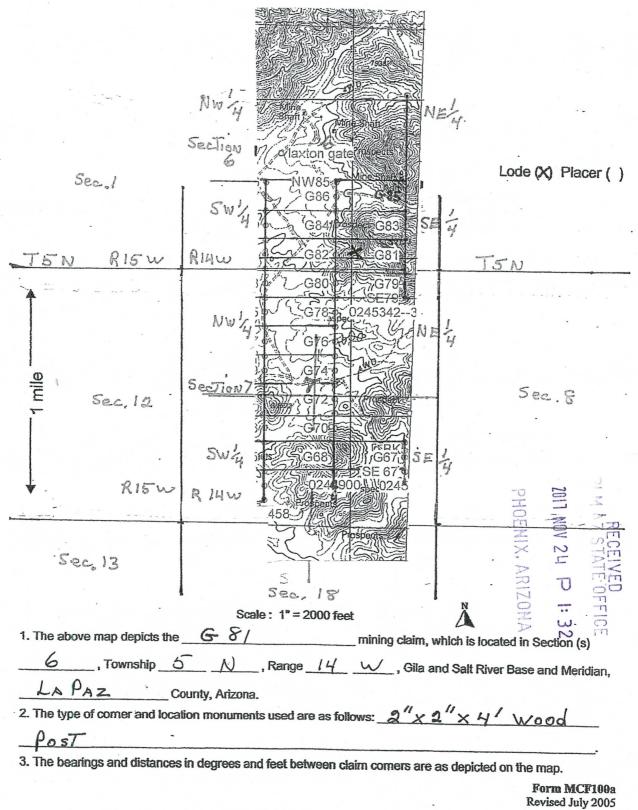

| Anni mich wa pamigipami ya majara pamigina majara pamigina da |





2017-0-57
Pase 1 of 2
SHELLY D BAKER, RECORDER
OFFICIAL RECORDS OF LA PAZ COUNTY, AZ
10-11-2017 02:09 PM Recording Fee \$10.00

|                                                                           |          |                                                                               |           |          | .0                                 |
|---------------------------------------------------------------------------|----------|-------------------------------------------------------------------------------|-----------|----------|------------------------------------|
| LOCATION NOTICE FOR LODE MINING CLAIM                                     |          |                                                                               | 9         | 2011     | 3