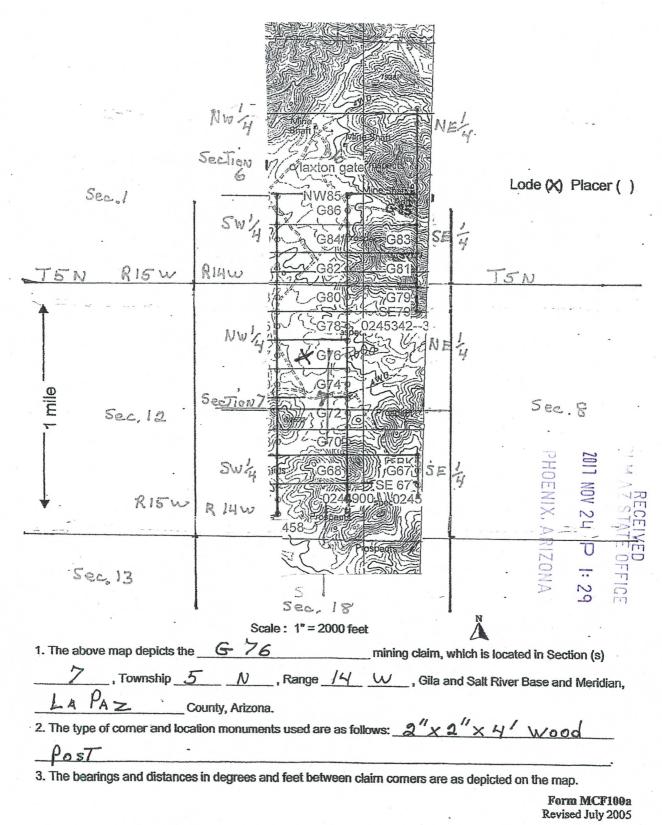

|





2017-02-2 Page 1 of 2 SHELLY D BAKER, RECORDER OFFICIAL RECORDS OF LA PAZ COUNTY, AZ 10-11-2017 02:09 PM Recording Fee \$10.00

|                                                                                |               | .,