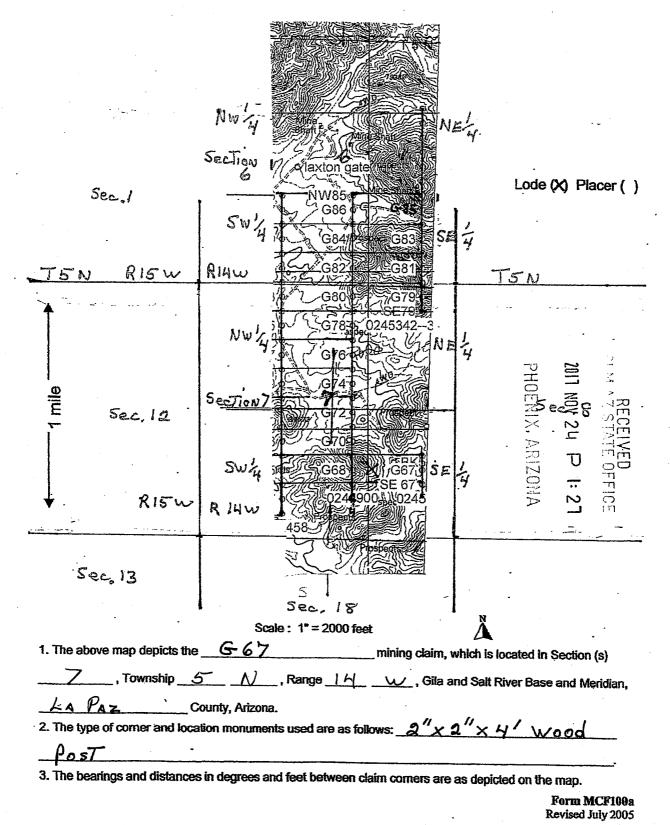

t permanent          | anent monument and additional information |
| (if any) concerning its locality are as follows: From Joint Con           | over of The Sections                      |
| 11, 12, 13, 14 T5N B 15W About 8                                          | ,510 FT EAST Then                         |
| About MANET MONTH TIL                                                     | • sT                                      |
| DATED AND POSTED on the ground this 157 day of Sente                      | mber, 2017.                               |
| LOCATOR (s) Merill Jalmer                                                 |                                           |
|                                                                           | Form MCF100<br>Revised July 2005          |





2017-0-53
Pase 1 of 2
SHELLY D BAKER, RECORDER
OFFICIAL RECORDS OF LA PAZ COUNTY, AZ
10-11-2017 02:09 PM Recording Fee \$10.00

|                                                                                     |