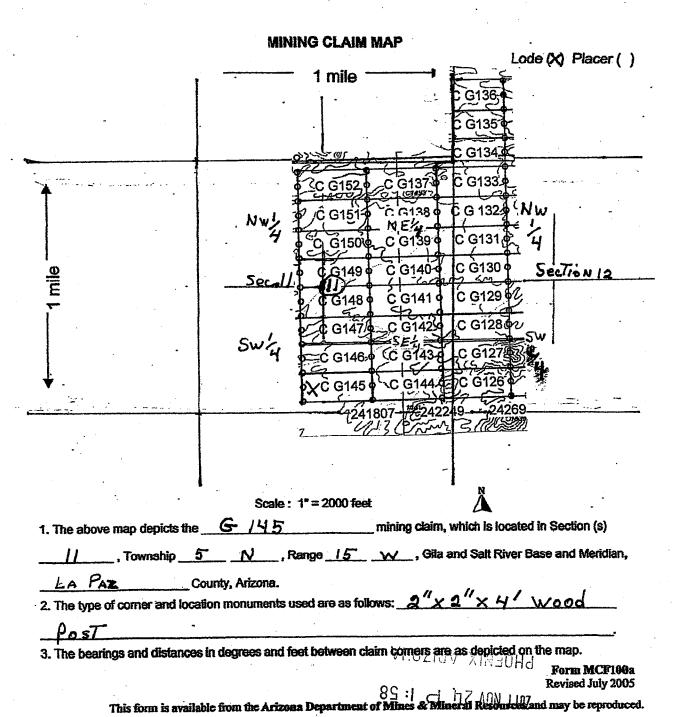

| Militari de su malamenta de su                                   |



SI M VI SEVER DEFICE. RECEINED

Form MCF100 Revised July 2005



2017-0: 31
Page 1 of 2
SHELLY D BAKER, RECORDER
OFFICIAL RECORDS OF LA PAZ COUNTY, AZ
10-11-2017 02:09 PM Recording Fee \$10.00

| <u> </u>                                                                            |