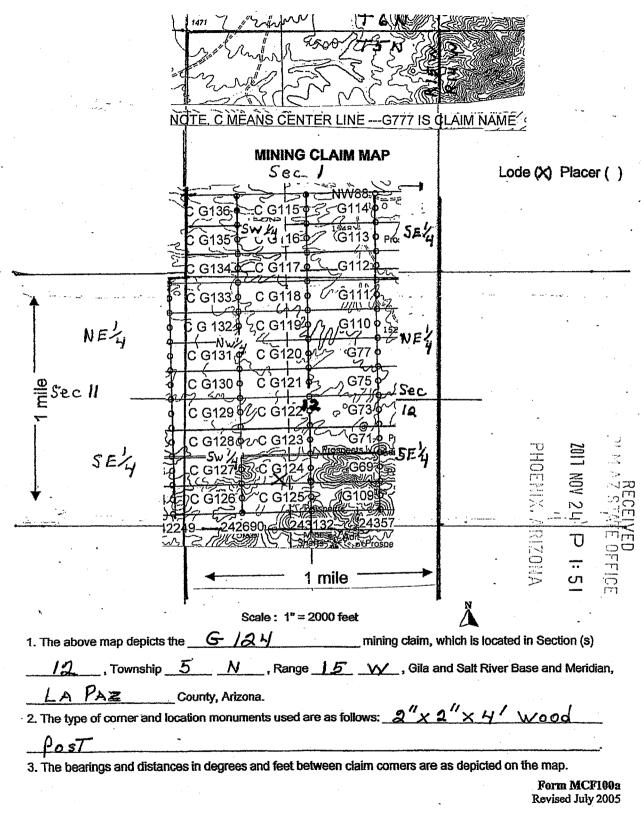

|       |  |  |
| DATED AND POSTED on the ground this 157 day of September, 2017.                                                                                                     |                      |                 |           |                   |       |  |  |
| LOCATOR (s) Merill Calmer                                                                                                                                           |                      | and any finance |           |                   |       |  |  |
|                                                                                                                                                                     |                      |                 |           |                   |       |  |  |





2017-02 0
Pase 1 of 2
SHELLY D BAKER, RECORDER
OFFICIAL RECORDS OF LA PAZ COUNTY, AZ
10-11-2017 02:09 PM Recording Fee \$10.00

|                                                                                                                   | 2011<br>PH                                |
|-------------------------------------------------------------------------------------------------------------------|-------------------------------------------|
| LOCATION NOTICE FOR LODE MINING CLAIM                                                                             |                                           |
| NOTICE IS HEREBY GIVEN that the G / 2.5                                                                           | BLM 24 TATE                               |
| lode mining claim