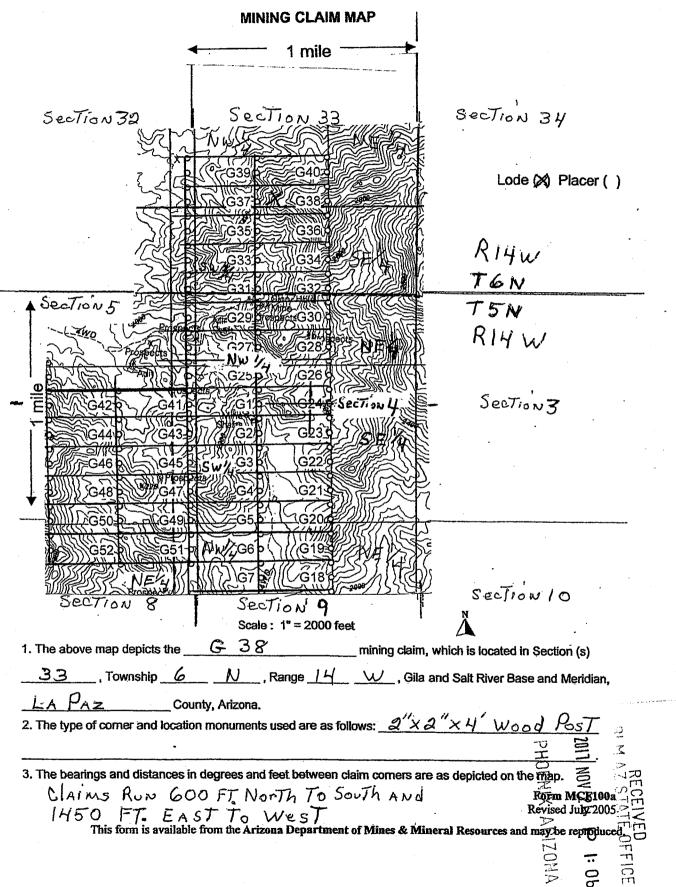

|                                           |
| CORNER Of Section 17, TON, RIYWTh                                         | en About 13.00 OFEET IN A                 |
| North direction Then About 2000 Feeting                                   |                                           |
| DATED AND POSTED on the ground this 15T day of SepTer                     | wher 2017                                 |
| LOCATOR (s) Merrill Palmer                                                | 1 20 1                                    |
|                                                                           |                                           |
|                                                                           | Form MCF100                               |

Revised July 2005





2017-01122
Page 1 of 2
SHELLY D BAKER, RECORDER
OFFICIAL RECORDS OF LA PAZ COUNTY, AZ
10-11-2017 02:09 PM Recording Fee \$10.00

| LOCATION NOTICE FOR LODE MINING CLAIM                                    | 1