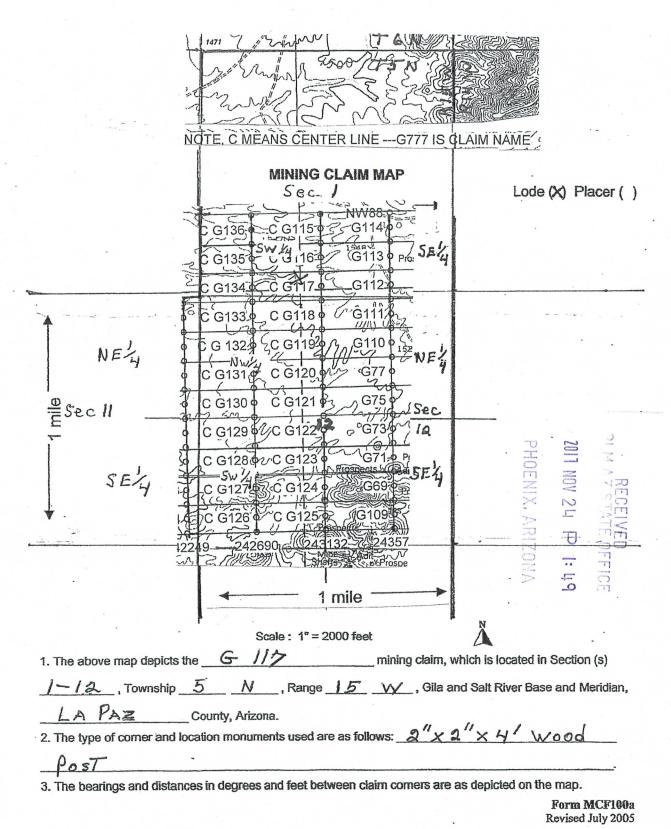

# MAINTENANCE FEE PAYMENT FORM FOR LODE CLAIMS, MILL SITES, AND TUNNEL SITES

| Mailing Address: POB 1489/2785 Roosevelt St Ste D                                | 356883           | 349474<br>357503                    | 37[132]<br>378795<br>435106 |
|----------------------------------------------------------------------------------|------------------|-------------------------------------|-----------------------------|
| City, State, Zip: Carlsbad, CA 92008  Check here if this is a change of address. | 357117<br>358943 | 357542<br>353943<br>unty recorder's | 435476                      |

No. of claims/sites 495
x \$155 per claim/site
Total due BLM \$76725

- 1. The maintenance fee may be paid by cash, check, money order, Bureau of Land Management (BLM) Declining Deposit Account, or credit card (VISA, American Express, Discover, or MasterCard). Payments must be remitted to the BLM State Office where your claim or site is recorded and received on or before September 1. If the payment is mailed, the envelope must be postmarked by a bona fide delivery service on or before September 1 and received at the proper BLM State Office within 15 calendar days after the due date. Payments may also be made by telephone using a credit card. A complete listing of BLM State Offices with their addresses and phone numbers can be found at http://www.blm.gov.
- 2. The maintenance fee for the following claim(s)/site(s) applies to the assessment year 2018-2019

| CLAIM/SITE NAME      | BLM SERIAL NO. |
|----------------------|----------------|
| Please See Exhibit A |                |
|                      |                |
|                      | PH0            |
|                      |                |
|                      | × - 55         |
|                      | ARIZON         |
|                      | 70 D. F.       |
|                      | D 01 0         |
|                      |                |
|                      |                |

Use a separate sheet for additional claim/site names, serial numbers, and claimant names and addresses.

#4824534

(Continued on page 2)

#### INSTRUCTIONS

- 1. This is an optional form that may be used to satisfy the requirements for the Bureau of Land Management (BLM) under the provisions of 43 U.S.C. §1744 and 30 U.S.C. §28f and the regulations thereunder (43 CFR part 3834). Since local and State laws may vary, you should contact your local and State agencies where the claims are located to ensure all applicable laws and requirements are satisfied.
- 2. This form should be used to pay the maintenance fee for lode mining claims, mill sites, and tunnel sites only. To pay the maintenance fee for placer mining claims, use Form 3830-5a.
- 3. Complete the section for the number of claims and the amount being remitted to the BLM.
- 4. Enter the year in paragraph 2 for the applicable assessment year.
- List all mining claim or site names and the BLM serial number associated to the claim or site, if the BLM has notified you what the serial number is. Every attempt should be made to include the current BLM serial number for each claim or site listed.
- 6. The name and current mailing addresses of the person paying the maintenance fee(s) should be listed at the top of the form. If this is a change of address for a claimant, that should also be noted.
- 7. If needed, an additional sheet can be used to continue listing claim and site names and BLM serial numbers, or the name and current mailing address of additional claimants.
- 8. If paying by credit card, you must complete the following credit card information on page 3: (a) exact name on the face of the credit card; (b) amount paid; (c) type of card; (d) credit card number; (e) expiration date of the card; and (f) telephone number. You must also sign on page 3 to show authorization to charge the credit card.