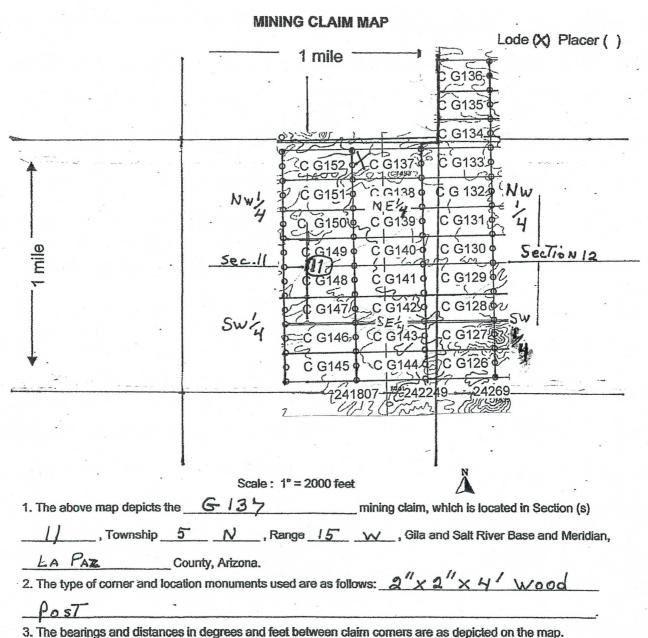

No. of claims/sites 495
x \$155 per claim/site
Total due BLM \$76725

- 1. The maintenance fee may be paid by cash, check, money order, Bureau of Land Management (BLM) Declining Deposit Account, or credit card (VISA, American Express, Discover, or MasterCard). Payments must be remitted to the BLM State Office where your claim or site is recorded and received on or before September 1. If the payment is mailed, the envelope must be postmarked by a bona fide delivery service on or before September 1 and received at the proper BLM State Office within 15 calendar days after the due date. Payments may also be made by telephone using a credit card. A complete listing of BLM State Offices with their addresses and phone numbers can be found at http://www.blm.gov.
- 2. The maintenance fee for the following claim(s)/site(s) applies to the assessment year 2018-2019

| CLAIM/SITE NAME      | BLM SERIAL NO. |
|----------------------|----------------|
| Please See Exhibit A |                |
|                      |                |
|                      | PH0            |
|                      |                |
|                      | × - 55         |
|                      | ARIZON         |
|                      | 70 D. F.       |
|                      | D 01 0         |
|                      |                |
|                      |                |