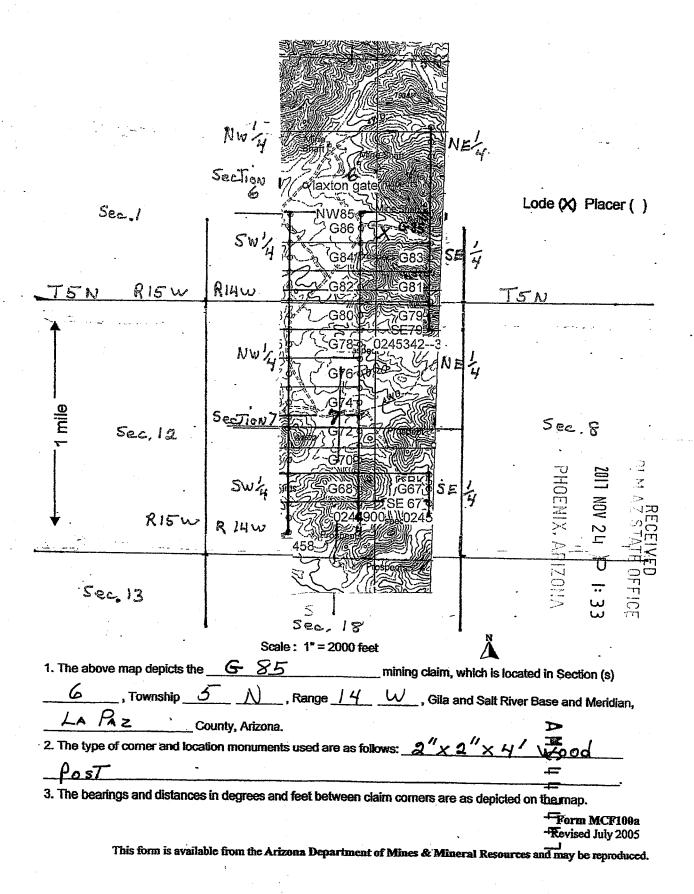

Box Number= AZ15073

Claim Begin-End: AMC447363-AMC447514

4 Annual Filings

Form 3830-5 (June 2014)

# UNITED STATES DEPARTMENT OF THE INTERIOR BUREAU OF LAND MANAGEMENT

369846 448493 369846 448493 369846

# MAINTENANCE FEE PAYMENT FORM FOR LODE CLAIMS, MILL SITES, AND TUNNEL SITES

| Mailing Address: POB 1489/2785 Roosevelt St Ste D                                | 356883           | 349474<br>357503                    | 37[132]<br>378795<br>435106 |
|----------------------------------------------------------------------------------|------------------|-------------------------------------|-----------------------------|
| City, State, Zip: Carlsbad, CA 92008  Check here if this is a change of address. | 357117<br>358943 | 357542<br>353943<br>unty recorder's | 435476                      |

No. of claims/sites 495
x \$155 per claim/site
Total due BLM \$76725

- 1. The maintenance fee may be paid by cash, check, money order, Bureau of Land Management (BLM) Declining Deposit Account, or credit card (VISA, American Express, Discover, or MasterCard). Payments must be remitted to the BLM State Office where your claim or site is recorded and received on or before September 1. If the payment is mailed, the envelope must be postmarked by a bona fide delivery service on or before September 1 and received at the proper BLM State Office within 15 calendar days after the due date. Payments may also be made by telephone using a credit card. A complete listing of BLM State Offices with their addresses and phone numbers can be found at http://www.blm.gov.
- 2. The maintenance fee for the following claim(s)/site(s) applies to the assessment year 2018-2019

| CLAIM/SITE NAME      | BLM SERIAL NO. |
|----------------------|----------------|
| Please See Exhibit A |                |
|                      |                |
|                      | PH0            |
|                      |                |
|                      | × - 55         |
|                      | ARIZON         |
|                      | 70 D. F.       |
|                      | D 01 0         |
|                      |                |
|                      |                |