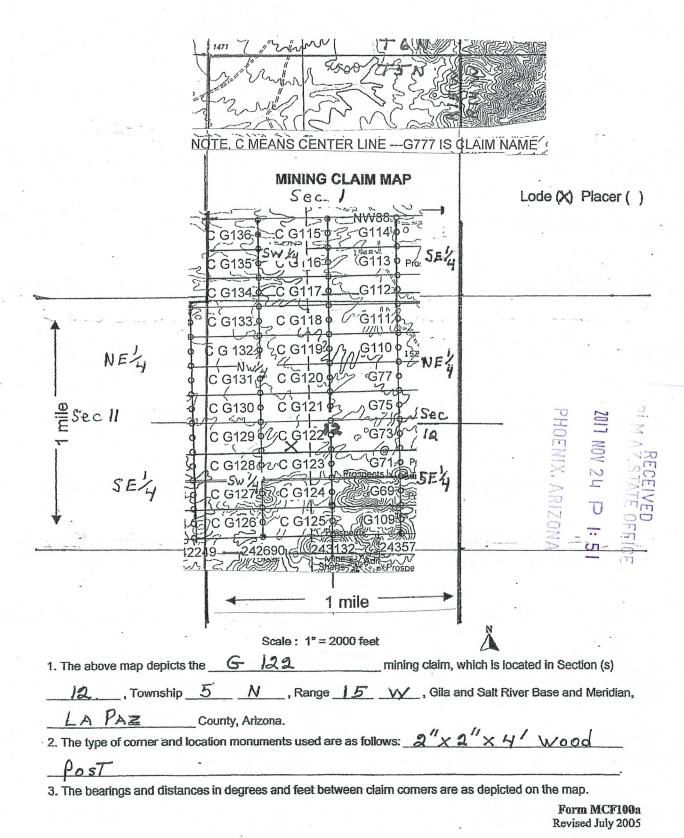

l | informa          | ation    |
| (if any) concerning its locality are as follows: From Joint Cor           | NER O         | fThe.          | SECTI     | ,<br>0 <i>NS</i> |          |
| 11, 12, 13, 14 T5N R 15W About 2646                                       |               |                |           |                  | V        |
| 2450 FT IN A NORTH direction To Los                                       |               |                |           |                  |          |
| DATED AND POSTED on the ground this 157 day of Septem                     | uber          | , 20 17.       |           |                  |          |
| LOCATOR (s) Merrill Galmer                                                |               | -              |           |                  |          |





2017-0:38
Pase 1 of 2
SHELLY D BAKER, RECORDER
OFFICIAL RECORDS OF LA PAZ COUNTY, AZ
10-11-2017 02:09 PM Recording Fee \$10.00

| •                                                                         |                      |            | -0