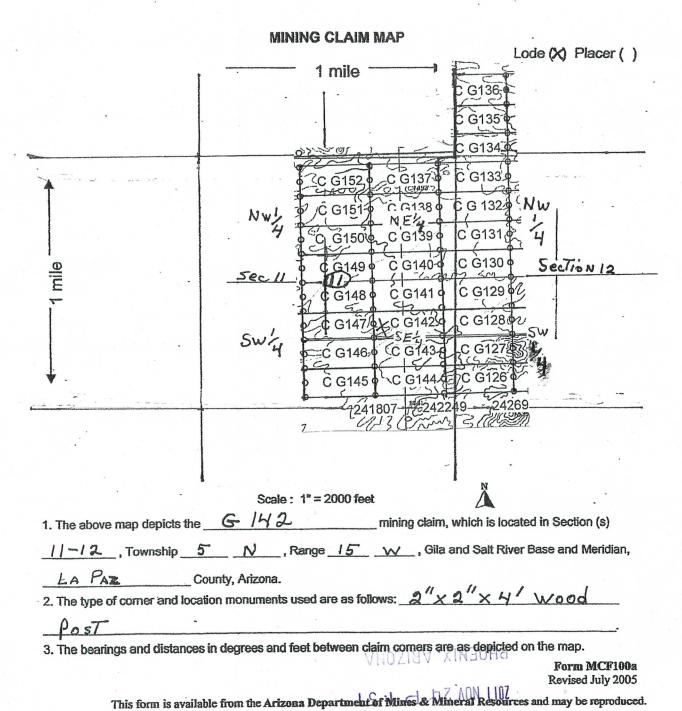

|
| 11, 12, 13, 14 T5N B 15W About 260                                        |                       |                |                                       |
| 1825 FT IN A North direction To Lo.                                       |                       | •              |                                       |
| DATED AND POSTED on the ground this 157 day of SeaTe                      | uber . 2017.          |                |                                       |
| LOCATOR (s) merill falmer                                                 |                       |                |                                       |
|                                                                           |                       |                |                                       |



BECEINED BECEINED



2017-0:28
Page 1 of 2
SHELLY D BAKER, RECORDER
OFFICIAL RECORDS OF LA PAZ COUNTY, AZ
10-11-2017 02:09 PM Recording Fee \$10.00

|                                                                           | A phone in the contract of the |