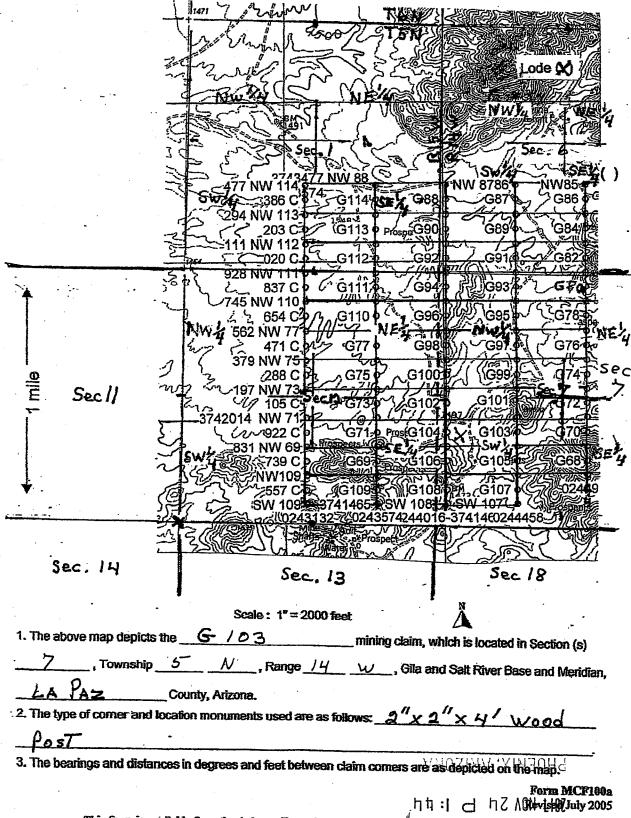

|                                   | Form MC         | F100        |



This form is available from the Arizona Department of Mines & Mineral Resources and may be reproduced.

SIVIE OBLICE

BECEIVED



2017-0: 9
Pase 1 of 2
SHELLY D BAKER, RECORDER
OFFICIAL RECORDS OF LA PAZ COUNTY, AZ
10-11-2017 02:09 PM Recordins Fee \$10.00

| LOCATION NOTICE FOR LODE MINING CLAIM                                     |               |                             | 0                                                 |         | - 3   |
|---------------------------------------------------------------------------|---------------|-----------------------------|---------------------------------------------------|---------|-------|
| NOTICE IS HEREBY GIVEN that the G- JOH                                    | BLM           |                             | X