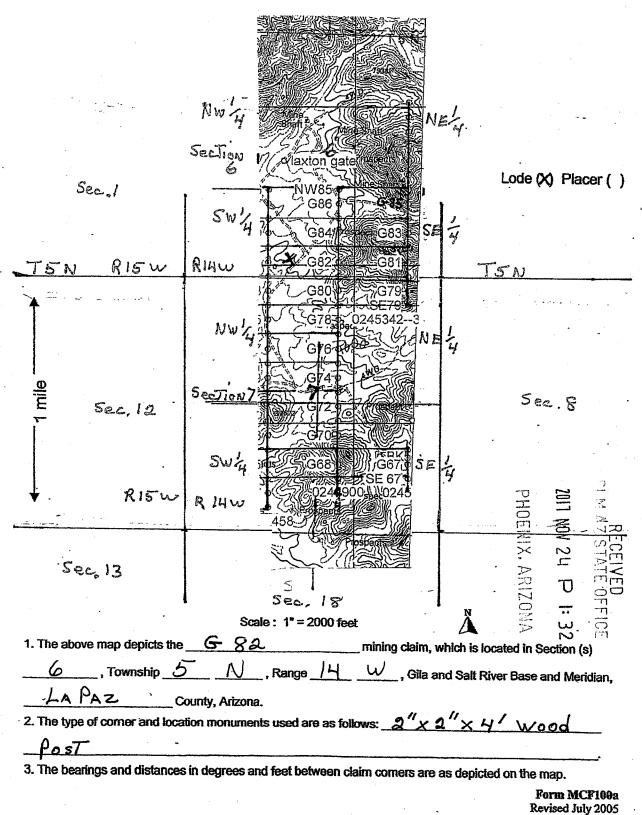

|           |          | -                                  |
| DATED AND POSTED on the ground this day of _SepTe_                        |          |                                                                               |           |          | Ministry and Instrumentarius griss |
| LOCATOR (s) Merrill Palmer                                                |          | andanfanan"                                                                   |           |          |                                    |
|                                                                           |          | QUITATION COLORS                                                              |           |          |                                    |





2017-0: 58
Page 1 of 2
SHELLY D BAKER, RECORDER
OFFICIAL RECORDS OF LA PAZ COUNTY, AZ
10-11-2017 02:09 PM Recording Fee \$10.00

| LOCATION NOTICE FOR LODE MINING CLAIM                                                                                                                   |                                           |
|---------------------------------------------------------------------------------------------------------------------------------------------------------|-------------------------------------------|
| NOTICE IS HEREBY GIVEN that the G 83                                                                                                                    | BLM R R                                   |
| lode mining claim has been located