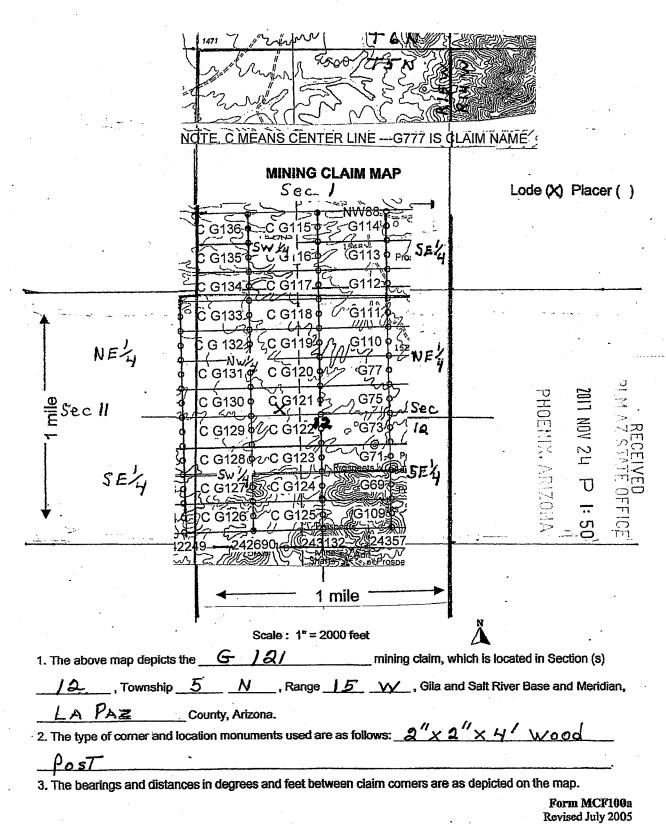

0 <i>NS</i> |    |
| 11, 12, 13, 14 T5N R 15W About 264                                                  |               |             |             |                  |    |
| 200                                                                                 |               | POST of     |             |                  |    |
| DATED AND POSTED on the ground this day ofSeptem                                    | uber          | 20.17       |             |                  |    |
| LOCATOR (s) Merrell Galmer                                                          |               | )           |             |                  |    |
|                                                                                     |               |             | Form        | MCF10            | 0  |





2017-0 07
Pase 1 of 2
SHELLY D BAKER, RECORDER
OFFICIAL RECORDS OF LA PAZ COUNTY, AZ
10-11-2017 02:09 PM Recordins Fee \$10.00

|                                                                           |               | **             | P         | 201              | 0        |
|---------------------------------------------------------------------------|---------------|----------------|-----------|------------------|----------|
| LOCATION NOTICE FOR LODE MINING CLAIM                                     |               |                |           | NON              | <b>=</b> |
| NOTICE IS HEREBY GIVEN that the                                           | BLM           |                | ><        | 24               | SIA      |
| lode mining claim has been located