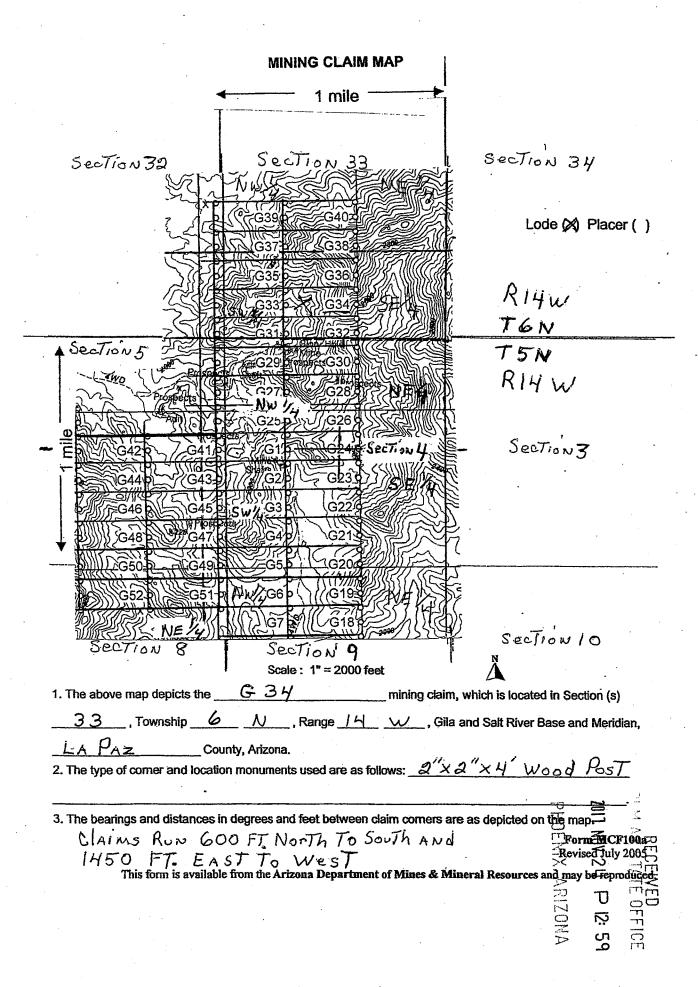

|





2017-03118

Pase 1 of 2

SHELLY D BAKER, RECORDER

OFFICIAL RECORDS OF LA PAZ COUNTY, AZ

10-11-2017 02:09 PM Recordins Fee \$10.00

| LOCATION NOTICE FOR LODE MINING CLAIM                                                                         |                                          |
|---------------------------------------------------------------------------------------------------------------|------------------------------------------|
| NOTICE IS HEREBY GIVEN that the _ G # 35                                                                      | BLM PHG                                  |
| lode mining claim has been located                                                                            | Date No. 3                               |
| by Merrill Palmer whose current m