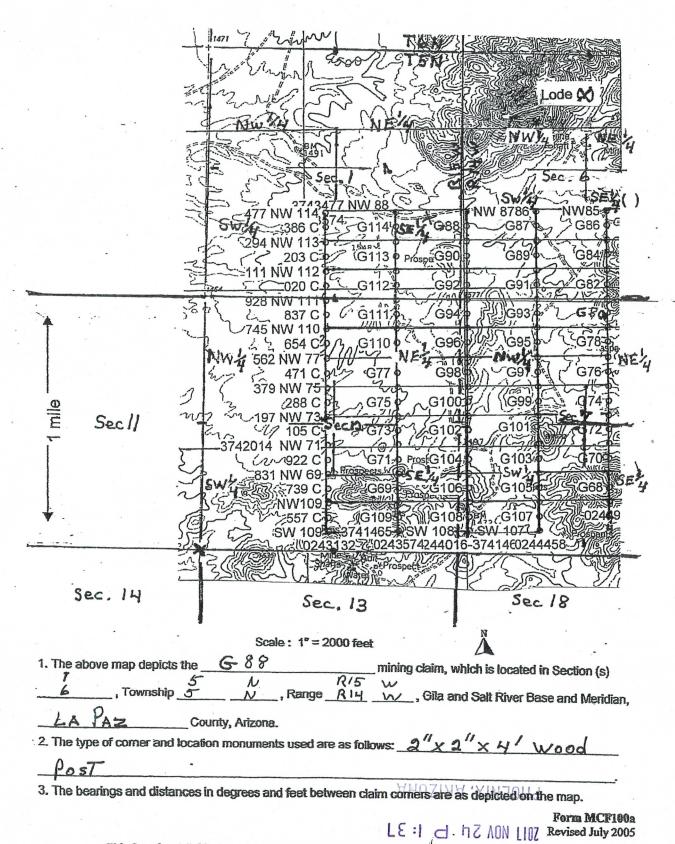

|            |                                       |          |          |

Form MCF100



RECEIVED



2017-0: 74
Page 1 of 2
SHELLY D BAKER, RECORDER
OFFICIAL RECORDS OF LA PAZ COUNTY, AZ
10-11-2017 02:09 PM Recording Fee \$10.00

| LOCATION NOTICE FOR LODE MINING CLAIM                                          |