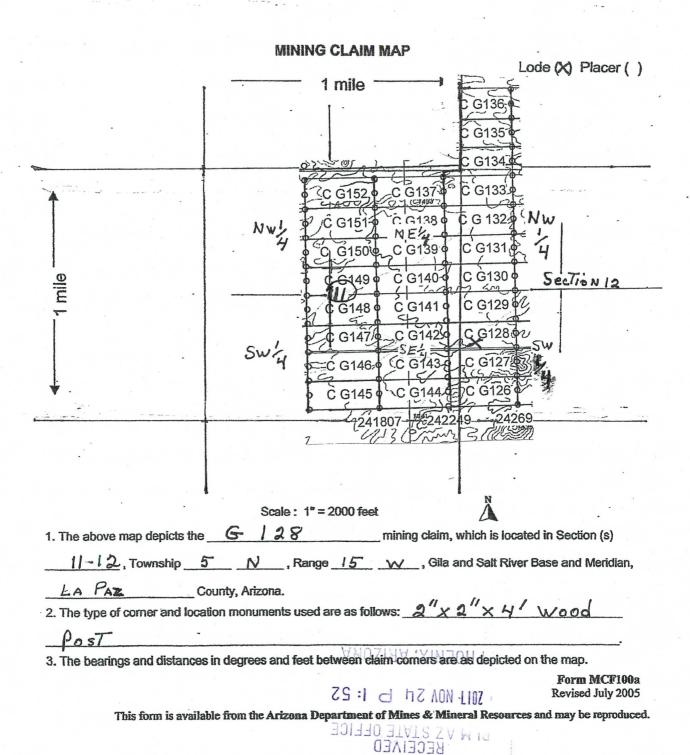

12, 13, 14 T5N R 15WAbout 240 FT WEST Then About                                              |                                           |  |  |  |  |  |
| 1825 FT IN A NONTH direction To Location Past of Claim                                            |                                           |  |  |  |  |  |
| DATED AND POSTED on the ground this 157 day of September, 2017.                                   |                                           |  |  |  |  |  |
| LOCATOR (s) merill Galmer                                                                         |                                           |  |  |  |  |  |
|                                                                                                   |                                           |  |  |  |  |  |





2017-03714
Pase 1 of 2
SHELLY D BAKER, RECORDER
OFFICIAL RECORDS OF LA PAZ COUNTY, AZ
10-11-2017 02:09 PM Recordins Fee \$10.00

| LOCATION NOTICE FOR LODE MINING CLAIM                                     |