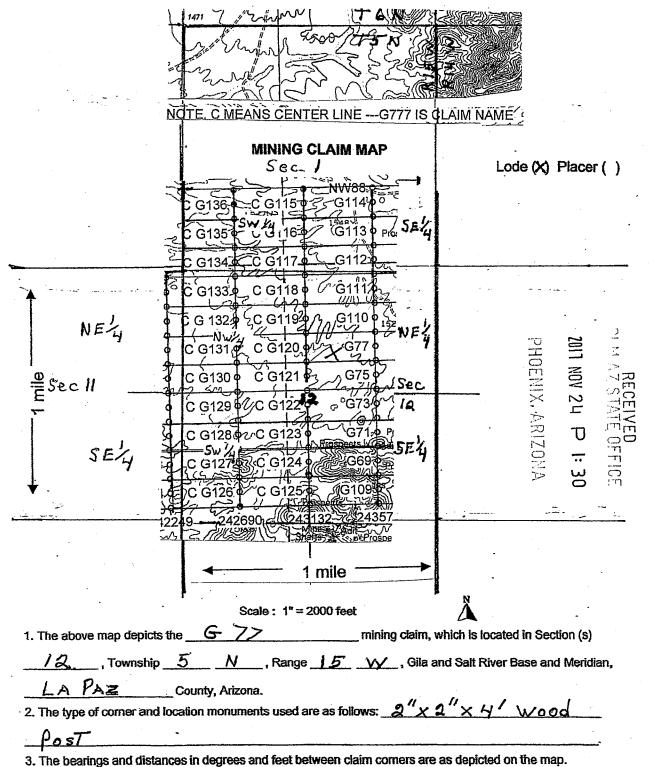

|           |          |         |

Form MCF100a Revised July 2005





2017-0: 53
Page 1 of 2
SHELLY D BAKER, RECORDER
OFFICIAL RECORDS OF LA PAZ COUNTY, AZ
10-11-2017 02:09 FM Recording Fee \$10.00

| LOCATION NOTICE FOR LODE MINING CLAIM                                                                                            | 201<br>PH                                    |
|----------------------------------------------------------------------------------------------------------------------------------|----------------------------------------------|
| NOTICE IS HEREBY GIVEN that the G 7 8                                                                                            | BLM PHOEN OV ARE                             |
| lode mining claim has been located