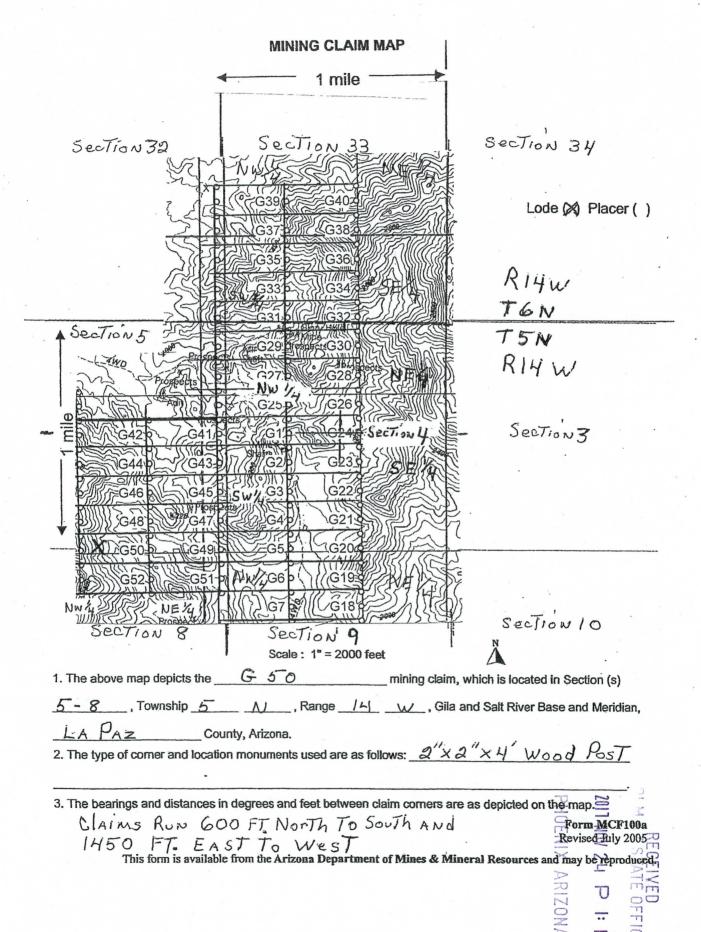

No. of claims/sites 495
x \$155 per claim/site
Total due BLM \$76725

- 1. The maintenance fee may be paid by cash, check, money order, Bureau of Land Management (BLM) Declining Deposit Account, or credit card (VISA, American Express, Discover, or MasterCard). Payments must be remitted to the BLM State Office where your claim or site is recorded and received on or before September 1. If the payment is mailed, the envelope must be postmarked by a bona fide delivery service on or before September 1 and received at the proper BLM State Office within 15 calendar days after the due date. Payments may also be made by telephone using a credit card. A complete listing of BLM State Offices with their addresses and phone numbers can be found at http://www.blm.gov.
- 2. The maintenance fee for the following claim(s)/site(s) applies to the assessment year 2018-2019

| CLAIM/SITE NAME      | BLM SERIAL NO. |
|----------------------|----------------|
| Please See Exhibit A |                |
|                      |                |
|                      | PH0            |
|                      |                |
|                      | × - 55         |
|                      | ARIZON         |
|                      | 70 D. F.       |
|                      | D 01 0         |
|                      |                |
|                      |                |